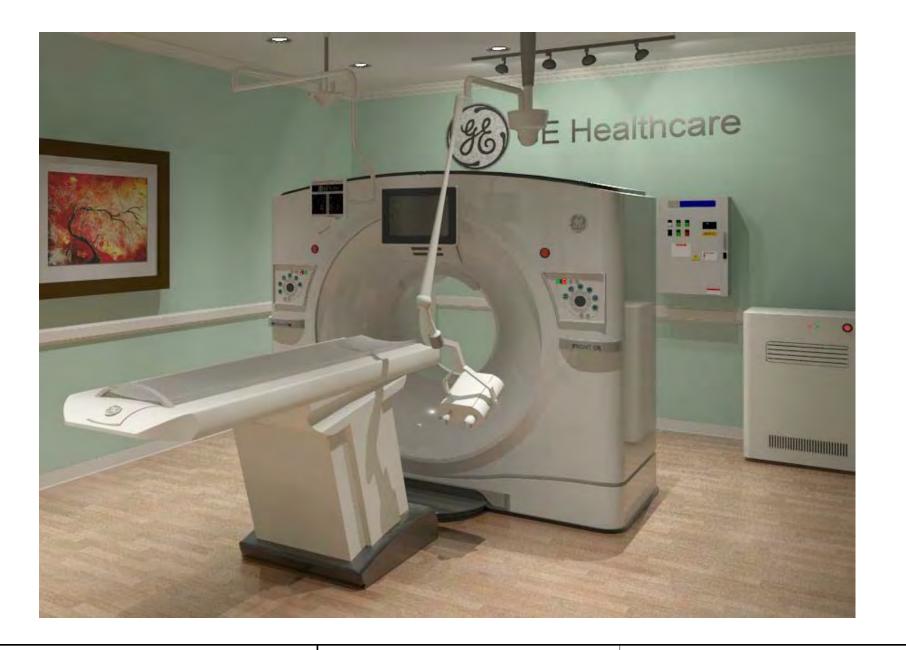

| <b>REVOLUTION FRONTIER w/1700 TABLE</b> |               |                   |  |  |
|-----------------------------------------|---------------|-------------------|--|--|
| Project number                          |               |                   |  |  |
| Date                                    | 19-MARCH-2018 | A-1               |  |  |
| Drawn by                                | GENPACT       |                   |  |  |
| Checked by                              |               | Scale 12" = 1'-0" |  |  |

**REVOLUTION FRONTIER w/1700 TABLE** 

Hold the Left Click for Rotating around Use the Scroll for Zooming in and out

## Revolution Frontier w/1700 Table

Click for Site Planning Support