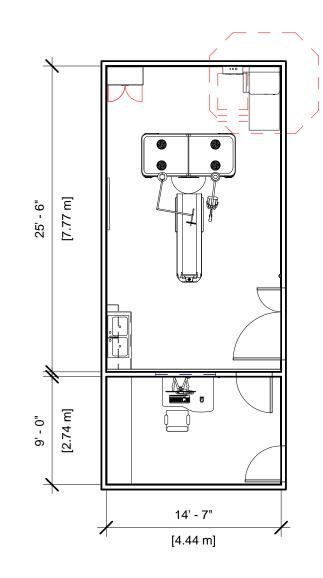

| Specialty Equipment Schedule                          |              |       |  |  |
|-------------------------------------------------------|--------------|-------|--|--|
| Description                                           | Weight (lbs) | BTU   |  |  |
| CONTROL ROOM                                          |              |       |  |  |
| OPTIMA DESK                                           | 341          | 3201  |  |  |
| EXAM ROOM                                             | ·            |       |  |  |
| MAIN DISCONNECT                                       | 125          | 0     |  |  |
| STORAGE CABINET                                       | 99           | 0     |  |  |
| CT TABLE                                              | 1047         | 0     |  |  |
| REVOLUTION CT (FRONTIER)                              | 3884         | 33297 |  |  |
| MONITOR ON<br>OVERHEADCOUNTERPOISED<br>SUSPENSION     | 61           | 300   |  |  |
| INJECTOR HEAD ON OVERHEAD<br>COUNTERPOISED SUSPENSION | 79           | 0     |  |  |
| POWER DISTRIBUTION UNIT                               | 300          | 700   |  |  |

|                |               | •                  |
|----------------|---------------|--------------------|
| Project number |               |                    |
| Date           | 19-MARCH-2018 | A-2                |
| Drawn by       | GENPACT       |                    |
| Checked by     |               | Scale 1/8" = 1'-0" |