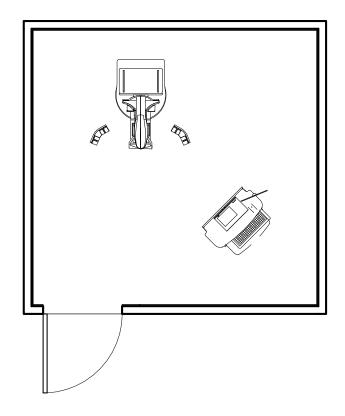

## **SENOGRAPHE PRISTINA - PLAN & SCHEDULE**

| Project number | 9-38      |                    |
|----------------|-----------|--------------------|
| Date           | 19.SEP.18 | A-2                |
| Drawn by       | GENPACT   |                    |
| Checked by     |           | Scale 1/4" = 1'-0" |
|                |           |                    |