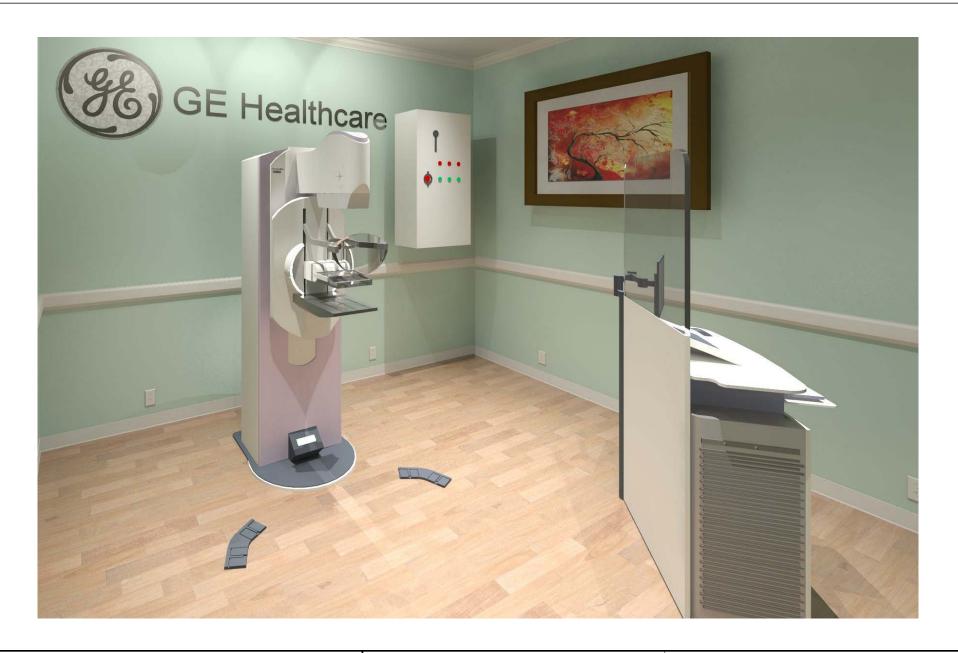

## **SENOGRAPHE PRISTINA - RENDERING**

| Project number | 9-38      |                   |
|----------------|-----------|-------------------|
| Date           | 19.SEP.18 | A-1               |
| Drawn by       | GENPACT   |                   |
| Checked by     |           | Scale 12" = 1'-0" |
|                |           |                   |

789

341

SENOGRAPHE PRISTINA GANTRY

GE Healthcare has made reasonable efforts to ensure this BIM file conforms to requirements of the applicable pre-installation manual. This BIM file was produced to assist with site planning and is not intended for construction or final building modeling. GE Healthcare is not responsible for any damages resulting from use of such file for construction or final building modeling purposes. Compliance with all applicable local, state, and federal laws and regulations is the responsibility of the customer or its designated architects and engineers. Please keep in mind the information in this BIM file is dynamic and is subject to change without notice. It is the responsibility of the customer or its designated architect(s) and engineer(s) to ensure they have the latest equipment or product information.