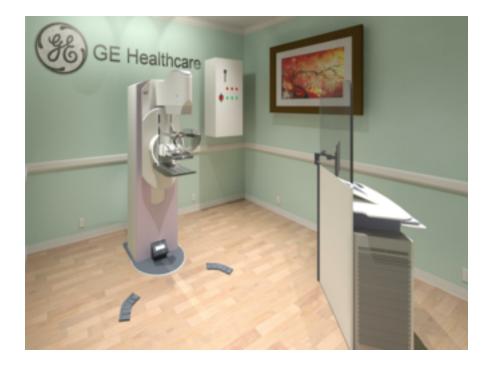

Hold the Left Click for Rotating around
Use the Scroll for Zooming in and out
Hold Left click + Ctrl Key to change perspective

9-38 SENOGRAPHE PRISTINA