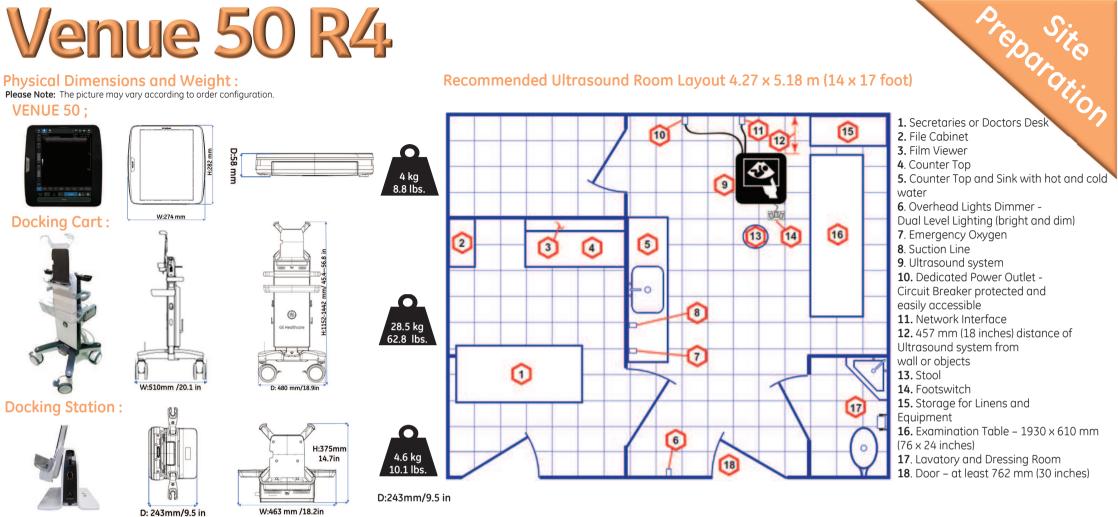

## Venue 50 R4

**Physical Dimensions and Weight :** Please Note: The picture may vary according to order configuration.

## Recommended Ultrasound Room Layout 4.27 x 5.18 m (14 x 17 foot)



## **Environmental Requirements**

**External Inputs and Outputs :** 

| Operating Temperature | 3 to 40 C (37 to 104 F)                                                                                                                                            |
|-----------------------|--------------------------------------------------------------------------------------------------------------------------------------------------------------------|
| Operating Humidity    | 30 to 80 % rH, non-condensing , Pressure : 700 –1060 hPa                                                                                                           |
| Heat Dissipation      | 3800 BTU/hour + 300 Btu for each person.<br>Without lights, other equipment etc.