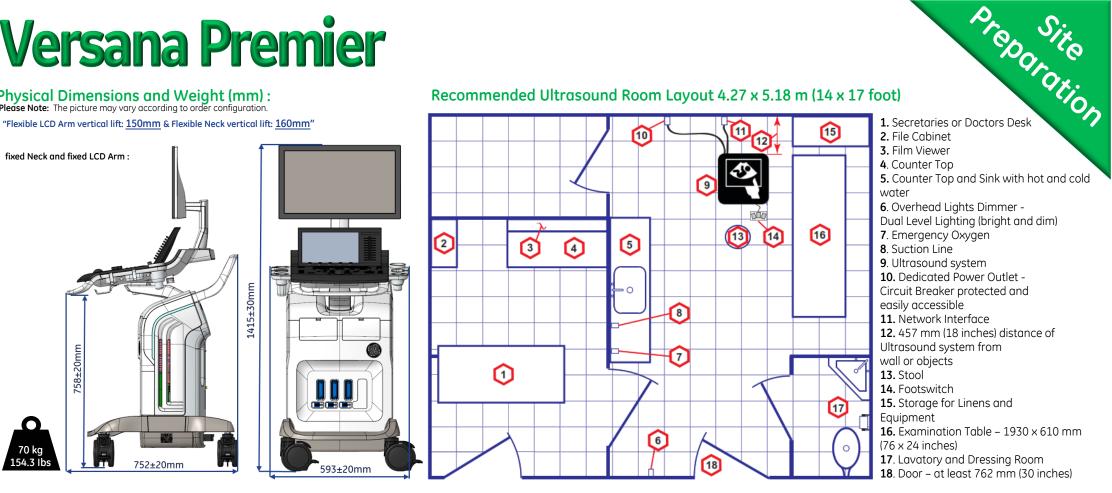

## **Versana Premier**

Physical Dimensions and Weight (mm) : Please Note: The picture may vary according to order configuration.

**External Inputs and Outputs :** 

**Environmental Requirements** 

Recommended Ultrasound Room Layout 4.27 x 5.18 m (14 x 17 foot)