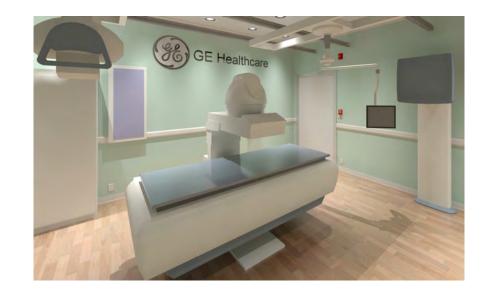

P500D with SATURN CONSOLE - RENDERING
Project number 2-60
Date 07.FEB.17
Drawn by GENPACT
Checked by Scale 12" = 1'-0"

| Specialty | Equipme | nt Schedule |
|-----------|---------|-------------|
|           |         |             |