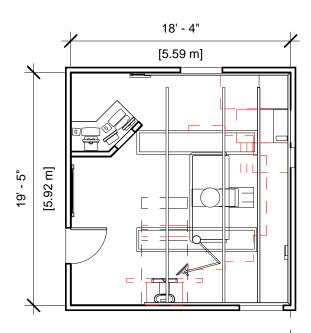

P500D with SATURN CONSOLE - PLAN & SCHEDULE

| Project number | 2-60      |                    |
|----------------|-----------|--------------------|
| Date           | 07.FEB.17 | A-2                |
| Drawn by       | GENPACT   |                    |
| Checked by     |           | Scale 1/8" = 1'-0" |