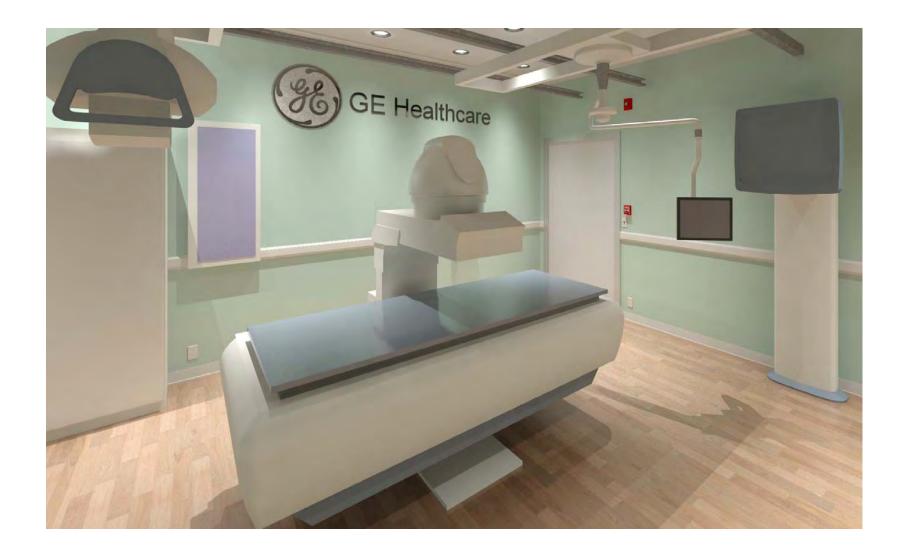

P500D with SATURN CONSOLE - RENDERING
Project number 2-60
Date 07.FEB.17
Drawn by GENPACT
Checked by Scale 12" = 1'-0"

| Specialty | Equipme | nt Schedule |
|-----------|---------|-------------|
|           |         |             |