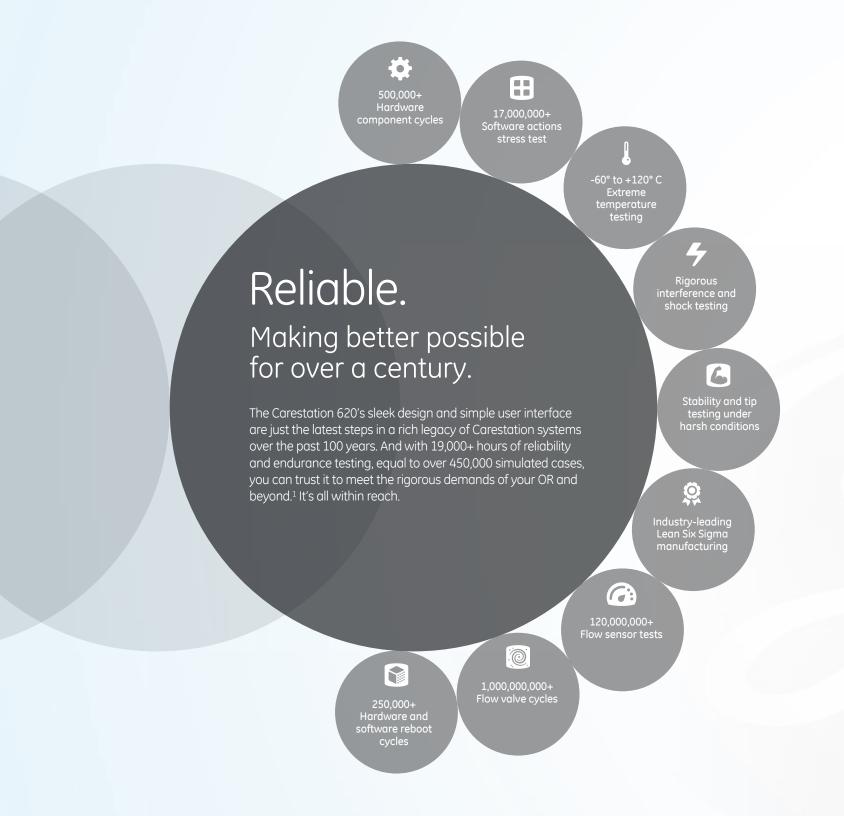

# Compact. Smart. Simple.

Classic GE performance and an intuitively familiar user experience.

Clinicians working in today's fast-paced operating rooms require tools that are easy to use. In order to focus more time on the patient, anesthesia technology must balance intuitive user interface design with software intelligence to deliver information that can help enhance patient care. The Carestation 620 combines second-generation digital touchscreen technology with familiar tactile controls that are easy to operate. When seconds count, the seamless and familiar CARESCAPE™-inspired user experience helps you react quickly to changing conditions.