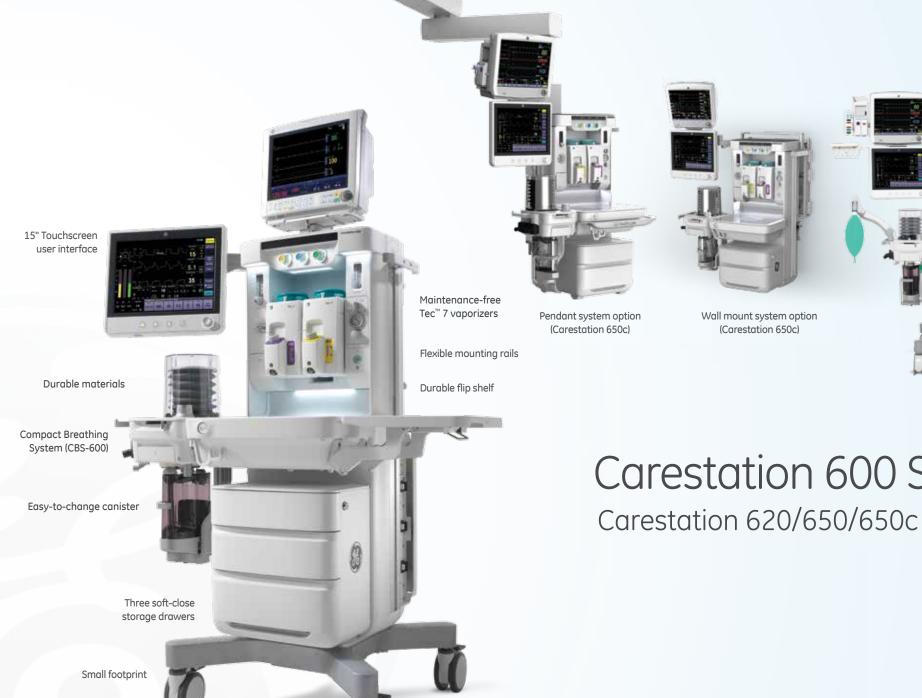

#### Familiar touch user interface

The advanced 15-inch touchscreen user interface unites the ventilation and patient monitoring controls for a seamless Carestation experience. The system features a flat menu structure and crisp, high contrast image clarity to make it easy to configure and operate.

#### Common touch points

Familiar tactile touches like APL and Bag Vent Switch are designed within reach for an efficient, space optimized clinical workspace that keeps you close to the patient.

#### Compact breathing system

The small, compact breathing system features digitally controlled flow valves and fast gas kinetics for rapid wash-in and wash-out to support low flow anesthesia.

#### **Ergonomic controls**

Familiar, tactile and easy to use controls are comfortably within reach to help eliminate stretching and awkward positions.

#### Intelligent lighting controls

Intelligent lighting highlights active flow controls and visible reinforcement is provided on the ventilation screen to highlight flow status whenever auxiliary ports are in use.

## Carestation 600 Series

Carestation 650