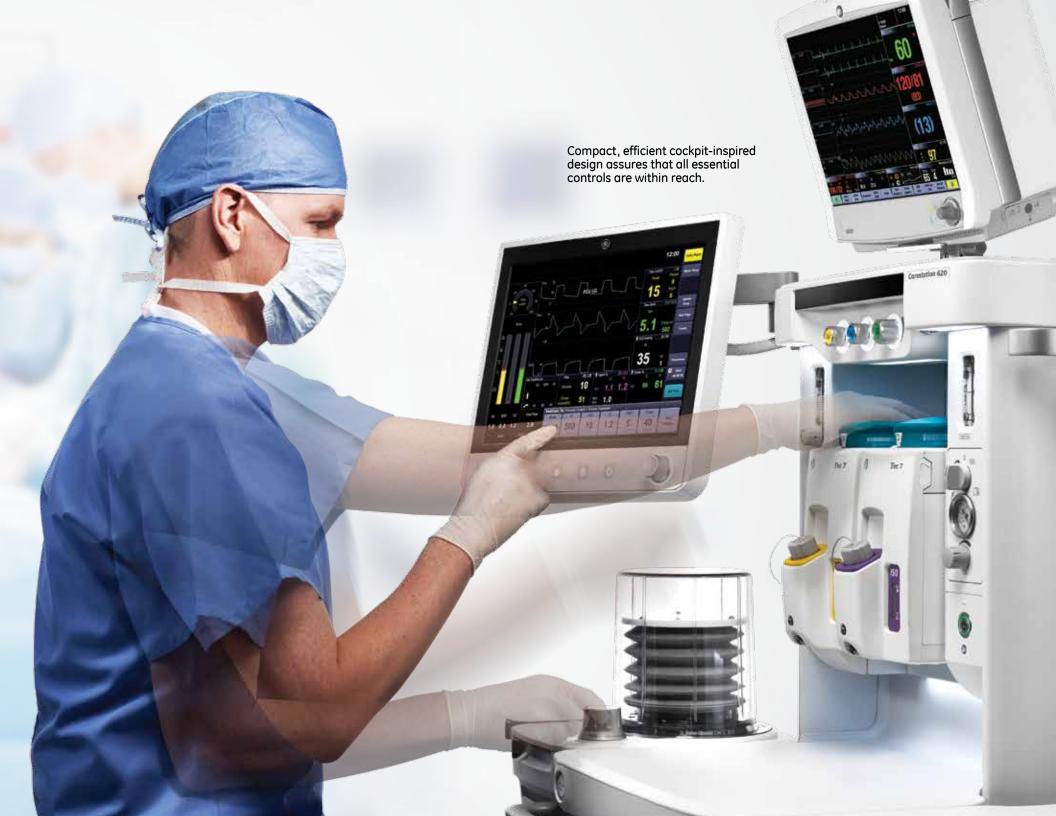

#### Familiar touch user interface

The advanced 15-inch touchscreen user interface unites the ventilation and patient monitoring controls for a seamless Carestation experience. The system features a flat menu structure and crisp, high contrast image clarity to make it easy to configure and operate.

#### Common touch points

Familiar tactile touches like APL and Bag Vent Switch are designed within reach for an efficient, space optimized clinical workspace that keeps you close to the patient.

#### **Ergonomic controls**

Familiar, tactile and easy to use controls are comfortably within reach to help eliminate stretching and awkward positions.

#### Intelligent lighting controls

Intelligent lighting highlights active flow controls and visible reinforcement is provided on the ventilation screen to highlight flow status whenever auxiliary ports are in use.