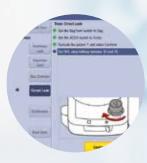

#### Fast checkout

The daily checkout process is as simple as it is thorough. Complete the checkout in as fast as three minutes using the clear, step-by-step on-screen guidance.