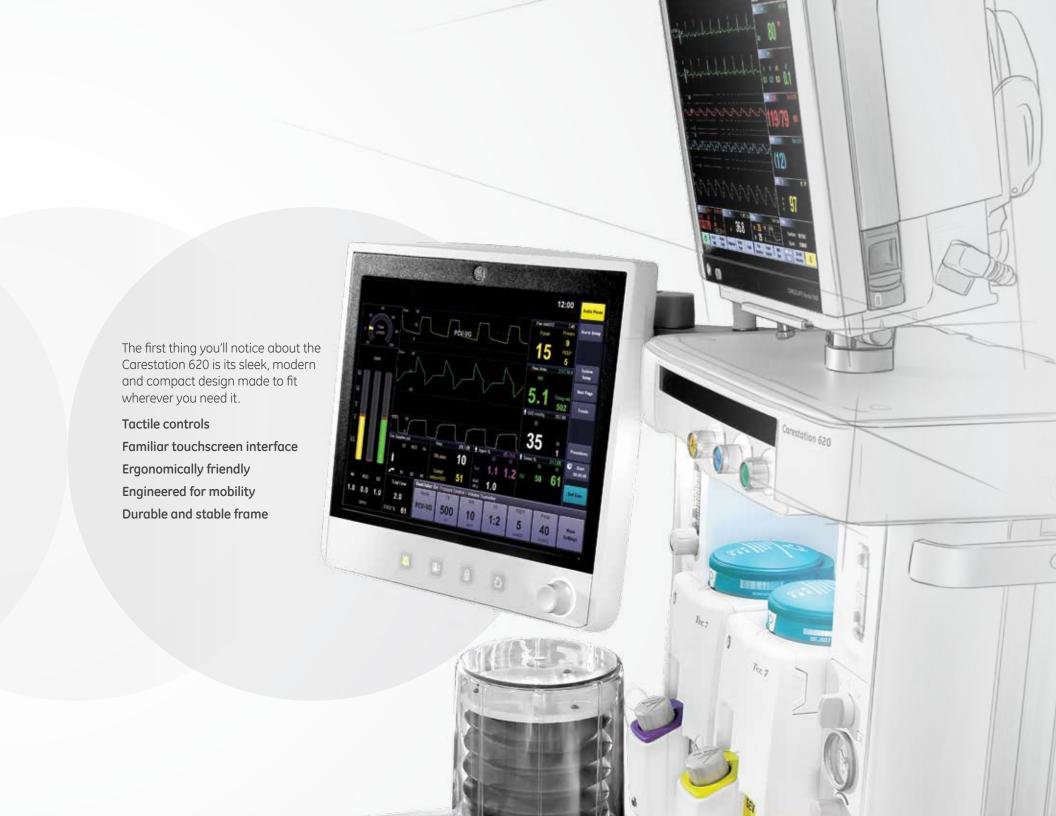

#### Familiar touch user interface

The advanced 15-inch touchscreen user interface unites the ventilation and patient monitoring controls for a seamless Carestation experience. The system features a flat menu structure and crisp, high contrast image clarity to make it easy to configure and operate.

#### Common touch points

Familiar tactile touches like APL and Bag Vent Switch are designed within reach for an efficient, space optimized clinical workspace that keeps you close to the patient.

#### **Ergonomic controls**

Familiar, tactile and easy to use controls are comfortably within reach to help eliminate stretching and awkward positions.