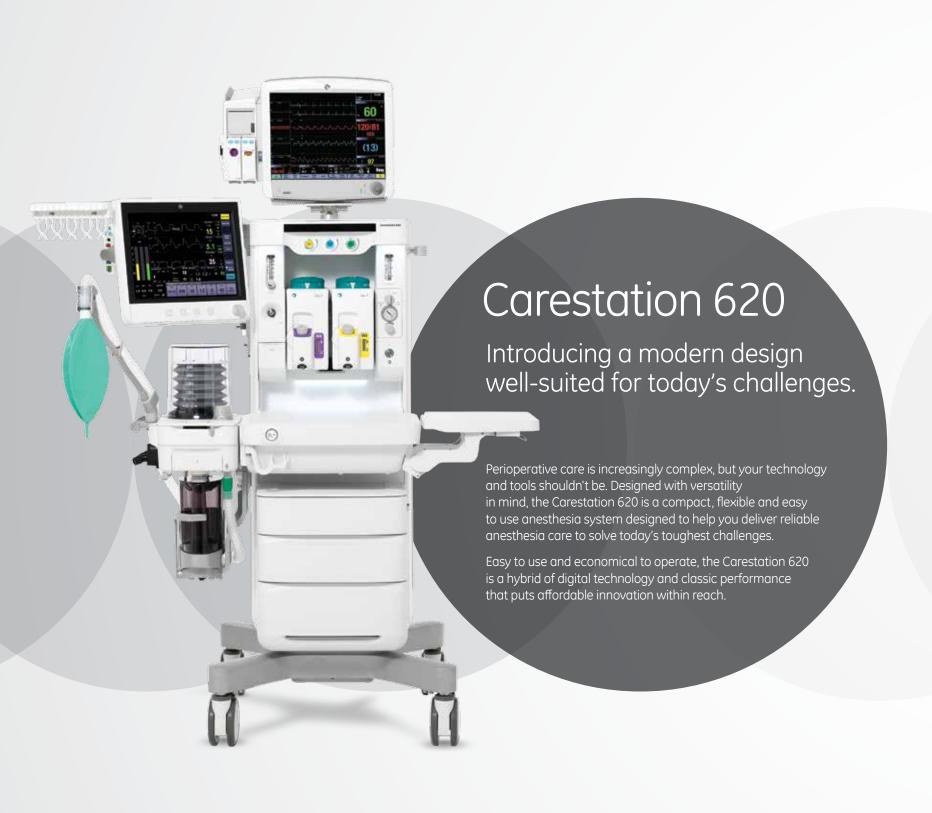

# Compact. Smart. Simple.

Classic GE performance and an intuitively familiar user experience.

Clinicians working in today's fast-paced operating rooms require tools that are easy to use. In order to focus more time on the patient, anesthesia technology must balance intuitive user interface design with software intelligence to deliver information that can help enhance patient care. The Carestation 620 combines second-generation digital touchscreen technology with familiar tactile controls that are easy to operate. When seconds count, the seamless and familiar CARESCAPE™-inspired user experience helps you react quickly to changing conditions.



#### Familiar touch user interface

The advanced 15-inch touchscreen user interface unites the ventilation and patient monitoring controls for