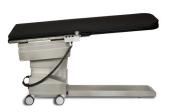

### Stille - imageQ2

- 90" table top
- 4 way floating table top
- 660 lbs. patient weight cap.
- Exchangeable table top