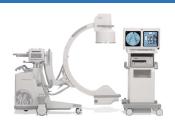

# Performance: 9800 Plus Vascular C-arm

- 12" large field of view
- 15 kW high-powered generator for penetration
- Rotating anode X-ray tube for case throughput
- DSA & Roadmap for vascular imaging

#### Premium: 9900 Elite Vascular & Motorized C-arms

- 12" large field of view
- 15 kW high-powered generator for penetration
- Rotating anode X-ray tube for case throughput
- DSA & Roadmap for vascular imaging

- Zod C grms
- DRM/MTS designed for vascular imaging
- Motorized C-arm moves like a fixed room system
- Table side control (RUI) to control C-arm functions
- Active tube cooling for additional throughput