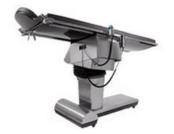

### **IDI - Aspect ISR**

- 4-Way Floating Tabletop
- Isocentric Lateral Tilt ("Iso-Roll" Patent Pending)