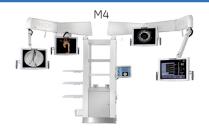

Vascular Care with a Personal View

OEC Outpatient Vascular Premium Suite



Only GE can offer this premium turnkey solution to help you transition to a more personal level of vascular care...for you and your patients.

- A suite of premium products that operate like a fixed interventional suite
- A world-class dedicated support team
- Financing options including low monthly payments





# **Design your Premium Suite**

# Image Visualization and Integration





- Displays multi-modality images on up to 6 Hi-Def monitors
- Positionable monitors on articulating arms for comfortable viewing
- Fully installed in 2 days

## NuBOOM Premium Visualization and digital communication system

## **C-arm Choices**



# Performance: 9800 Plus Vascular C-arm

- 12" large field of view
- 15 kW high-powered generator for penetration
- Rotating anode X-ray tube for case throughput
- DSA & Roadmap for vascular imaging



#### Premium: 9900 Elite Vascular & Motorized C-arms

- 12" large field of view
- 15 kW high-powered generator for penetration
- Rotating anode X-ray tube for case throughput
- DSA & Roadmap for vascular imaging

- Zod C grms
- DRM/MTS designed for vascular imaging
- Motorized C-arm moves like a fixed room system
- Table side control (RUI) to c