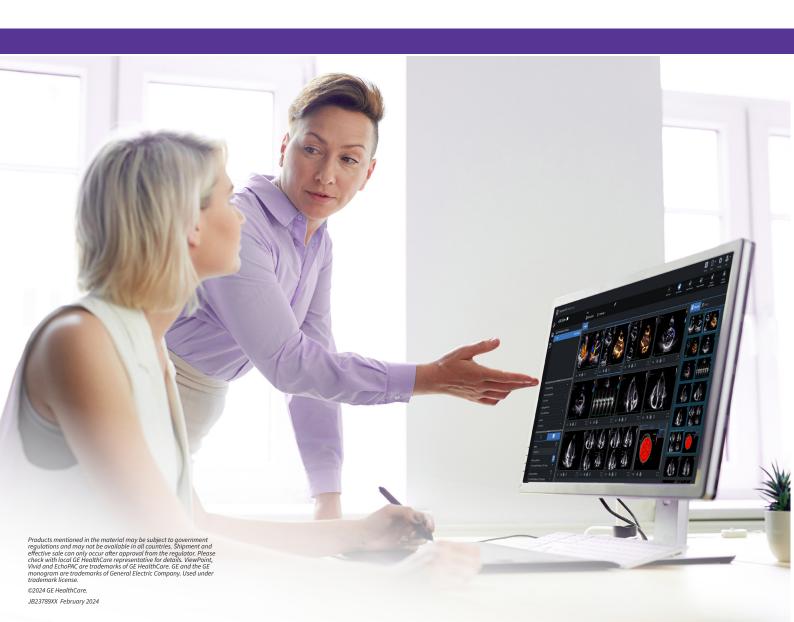

#### Workflow makes a difference.

Our relentless focus on innovation has resulted in an optimized workflow experience for our customers. As a result, you can focus more on caring for your patients.

ViewPoint 6 maximizes your efficiency by automating echocardiography workflows.

It enables simple, fast, and efficient reporting using exam-specific, customizable templates.

ViewPoint 6 allows data to be stored digitally for easy access so that users can review exam findings, images, clips, and volumes in one place.

The integrated EchoPAC Plug-in brings the power of the Vivid  $^{\rm TM}$  scanners to your desk.

## Clinical power makes a difference with EchoPAC Plug-in

Al Auto Measure -2D and Al Auto Measure -Spectrum Recognition

Raw data capability: post processing of  $Vivid^{TM}$  and third party 2D and 4D images.