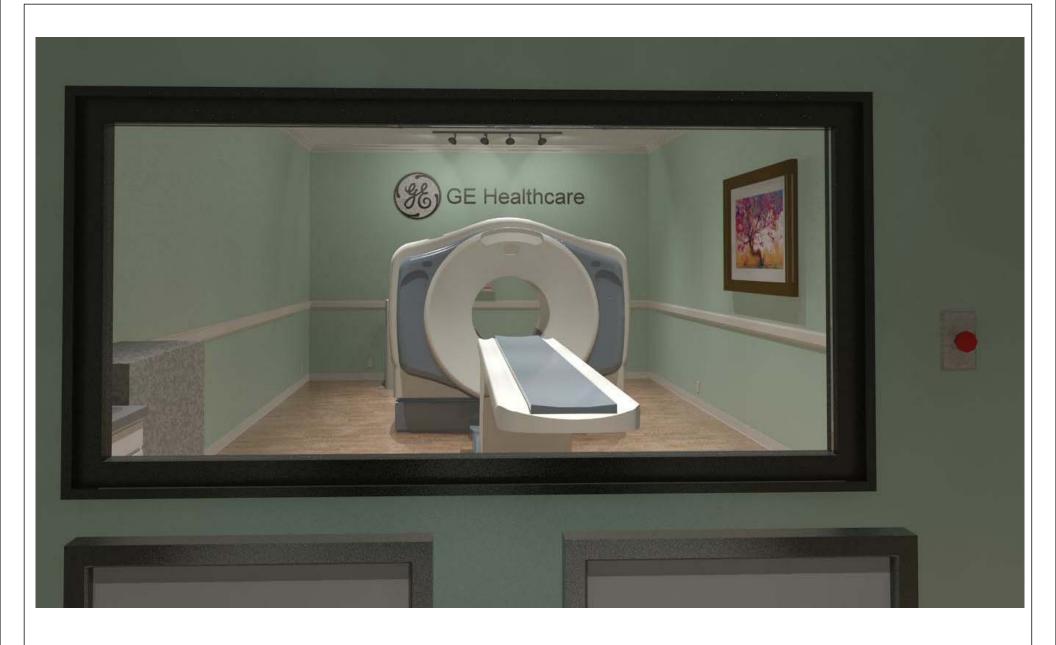

## **DISCOVERY CT750 HD - RENDERING**

| Project number | 6-70      |       |             |
|----------------|-----------|-------|-------------|
| Date           | 19.JAN.17 |       |             |
| Drawn by       | GENPACT   | ,     |             |
| Checked by     |           | Scale | 12" = 1'-0" |
|                |           |       |             |