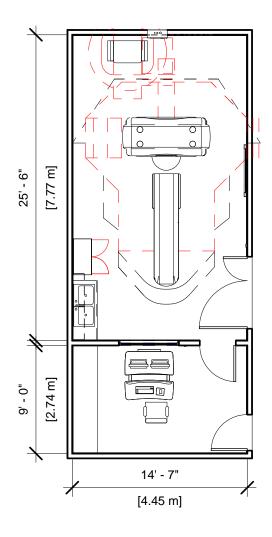

## **DISCOVERY CT750 HD PLAN & SCHEDULE**

| Project number | 6-70      |                    |
|----------------|-----------|--------------------|
| Date           | 19.JAN.17 | A-2                |
| Drawn by       | GENPACT   |                    |
| Checked by     |           | Scale 1/8" = 1'-0" |
|                |           |                    |

| Specialty Equipment Schedule |              |       |  |  |
|------------------------------|--------------|-------|--|--|
| Description                  | Weight (lbs) | BTU   |  |  |
| CONTROL ROOM                 |              |       |  |  |
| OPERATORS CONSOLE            | 493          | 6000  |  |  |
| EXAM ROOM                    | •            |       |  |  |
| STORAGE CABINET              | 99           | 0     |  |  |
| MAIN DISCONNECT              | 125          | 0     |  |  |
| LIGHTSPEED GANTRY            | 4049         | 35000 |  |  |
| POWER DISTRIBUTION UNIT      | 798          | 0     |  |  |
| CT TABLE                     | 1250         | 0     |  |  |