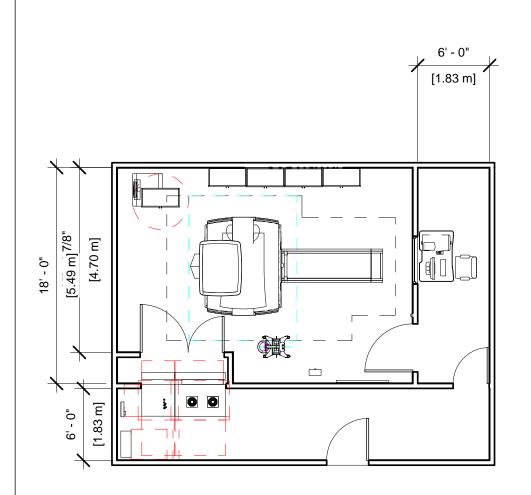

## **SIGNA PIONEER - PLAN & SCHEDULE**

| Project number | 8-266       |                    |
|----------------|-------------|--------------------|
| Date           | 05.APRIL.17 | A-2                |
| Drawn by       | GENPACT     |                    |
| Checked by     |             | Scale 1/8" = 1'-0" |
|                |             |                    |

| Specialty Equipment Schedule               |              |       |  |
|--------------------------------------------|--------------|-------|--|
| Description                                | Weight (lbs) | BTU   |  |
| MAIN DISCONNECT CONTROL                    | 130          | 901   |  |
| INTEGRATED COOLING CABINET                 | 1033         | 3412  |  |
| INTEGRATED SYSTEMS CABINET                 | 2757         | 24232 |  |
| MAGNET MONITOR                             | 11           | 819   |  |
| CONTROL ROOM                               |              |       |  |
| OPERATOR WORKSPACE WITH LCD MONITOR        | 0            | 4948  |  |
| OPERATOR WORKSPACE CABINET                 | 141          | 0     |  |
| PATIENT ALERT CONTROL BOX                  | 0            | 0     |  |
| WORKSTATION TABLE                          | 0            | 0     |  |
| EXAM ROOM                                  |              |       |  |
| 3.0 TESLA ACTIVE SHIELD MAGNET (and table) | 17100        | 8191  |  |
| SPT PHANTOM CABINET                        | 350          | 0     |  |
| MAGNET RUNDOWN UNIT                        | 8            | 0     |  |
|                                            |              |       |  |
| ROOM SUPPLY CABINET                        | 0            | 0     |  |
| ROOM SUPPLY CABINET                        | 0            | 0     |  |
| ROOM SUPPLY CABINET                        | 0            | 0     |  |
| ROOM SUPPLY CABINET                        | 0            | 0     |  |
| ROOM SUPPLY CABINET                        | 0            | 0     |  |