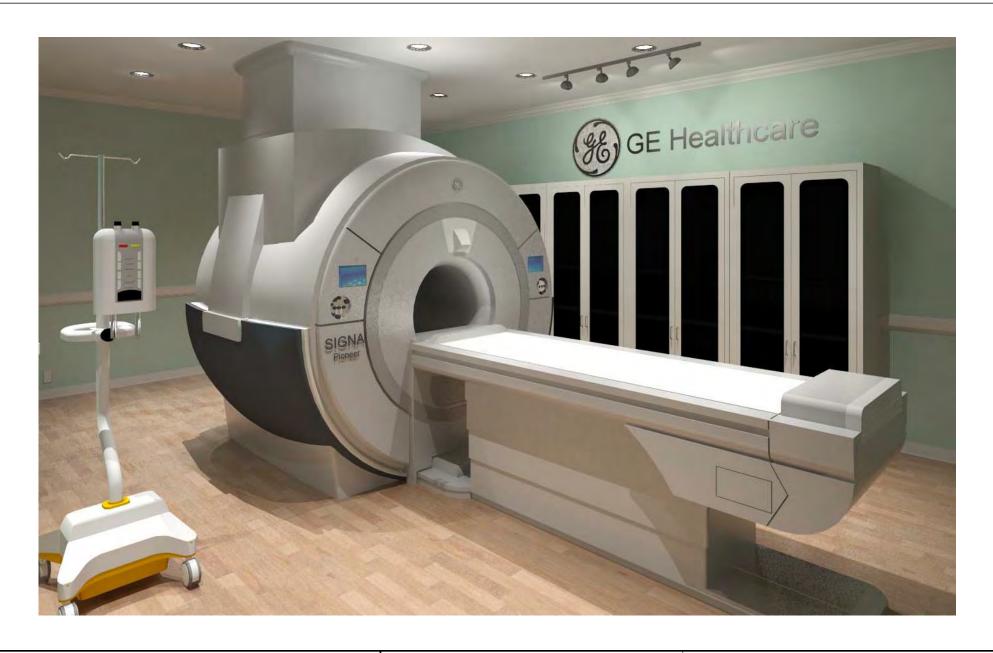

## **SIGNA PIONEER - RENDERING**

| Project number | 8-266       |                   |
|----------------|-------------|-------------------|
| Date           | 05.APRIL.17 | A-1               |
| Drawn by       | GENPACT     |                   |
| Checked by     |             | Scale 12" = 1'-0" |
|                |             |                   |