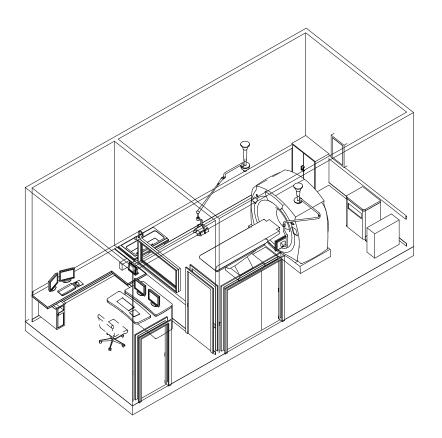

| BRIGHTSPEED SELECT - Isometric View |             |     |  |  |
|-------------------------------------|-------------|-----|--|--|
| Project number                      | 6-62R       |     |  |  |
| Date                                | 16.MAY.2012 | A-3 |  |  |
| Drawn by                            | DMH         |     |  |  |

Checked by

DMH Scale