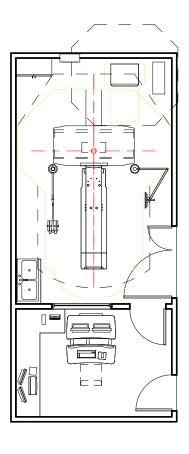

Healthcare Project Implementation

| BRIGHTSPEED SELECT |             |                    |  |  |
|--------------------|-------------|--------------------|--|--|
| Project number     | 6-62R       |                    |  |  |
| Date               | 16.MAY.2012 | A-2                |  |  |
| Drawn by           | DMH         |                    |  |  |
| Checked by         | DMH         | Scale 1/8" - 1'-0" |  |  |