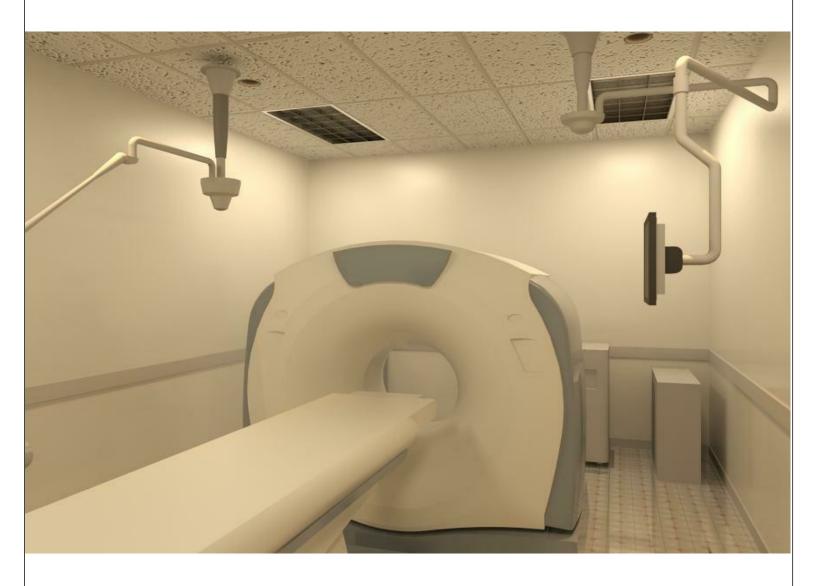

| BRIGHTSPEED SELECT - Rendering |             |       |
|--------------------------------|-------------|-------|
| Project number                 | 6-62R       |       |
| Date                           | 16.MAY.2012 | A-1   |
| Drawn by                       | DMH         |       |
| Checked by                     | DMH         | Scale |