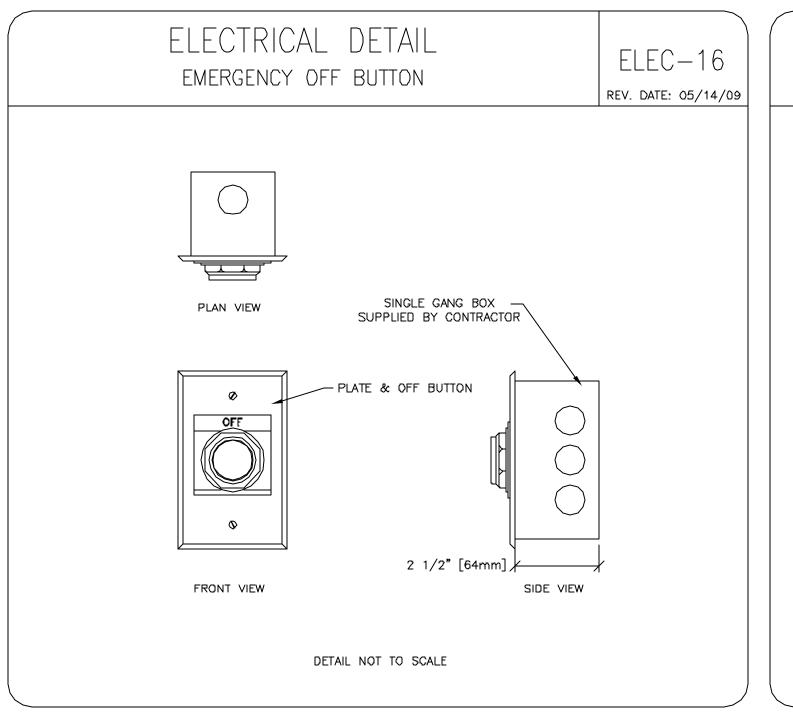

ELECTRICAL SPECIFICATIONS (Maximum wiring run lengths, interconnect diagram, system power specifications)

ELECTRICAL DETAILS

EQUIPMENT DETAILS

These equipment installation drawings indicate the placement and interconnection of the listed equipment components. These drawings are not construction or site preparation drawings. Customer remains ultimately responsible for preparing the site to accommodate the installation and operation of such equipment in compliance with GE Healthcare's written specifications and all applicable federal, state, and/or local requirements.