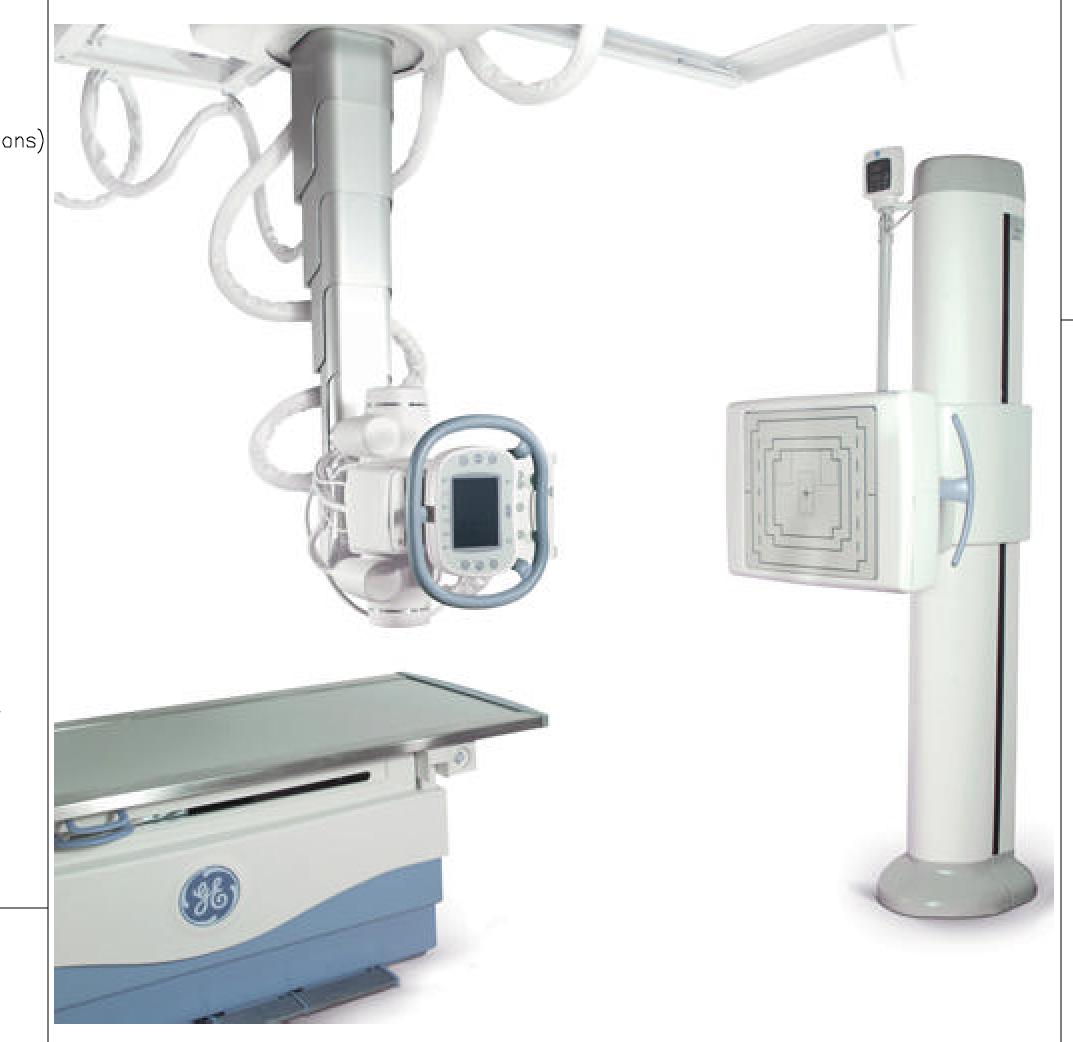

ction of the listed equipment components. These drawings are not construction or site preparation drawings. Customer remains ultimately responsible for preparing the site to accommodate the installation and operation of such equipment in compliance with GE Healthcare's written specifications and all applicable federal, state, and/or local requirements.

### \* REQUIRED REFERENCE \*

## Silhouette VR

### **Preinstallation Manual**

2229353

A mandatory component of this drawing set is the GE Healthcare Preinstallation manual. Failure to reference the preinstallation manual will result in incomplete documentation required for site design and preparation.

Preinstallation documents for GE Healthcare products can be accessed on the web at:

www.gehealthcare.com/siteplanning

# GE Healthcare



## RAD Site Planning



## Customer Site Readiness Requirements

- Any deviation from these drawings must be communicated in writing to and reviewed by your local GE Healthcare Installation Project Manager prior to making changes.
- Make arrangements for any rigging, special handling, or facility modifications that must be made to deliver the equipment to the installation site. If desired, your local GE Healthcare Installation Project Manager can supply a reference list of rigging contractors.
- New construction requires the following; 1. Secure area for equipment, 2. Power for drills and other test equipment, 3. Capability for image analysis, 4. Restrooms.
- Provide for refuse removal and disposal (e.g. crates, cartons, packing)
- Contact a radiation physicist or consultant to specify r