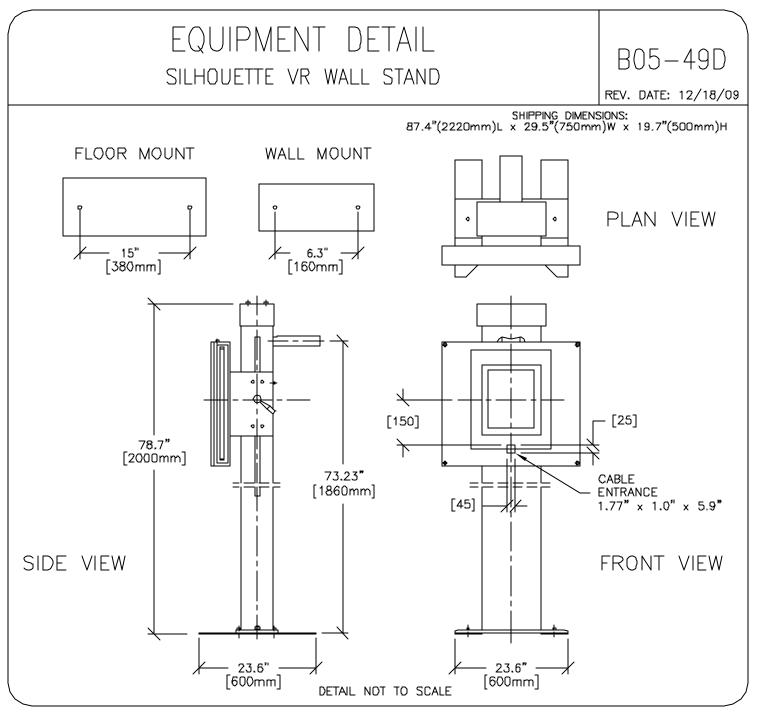

ELECTRICAL SPECIFICATIONS (Maximum wiring run lengths, interconnect diagram, system power specifications)

ELECTRICAL DETAILS

EQUIPMENT DETAILS

These equipment installation drawings indicate the placement and interconnection of the listed equipment components. These drawings are not construction or site preparation drawings. Customer remains ultimately responsible for preparing the site to accommodate the installation and operation of such equipment in compliance with GE Healthcare's written specifications and all applicable federal, state, and/or local requirements.