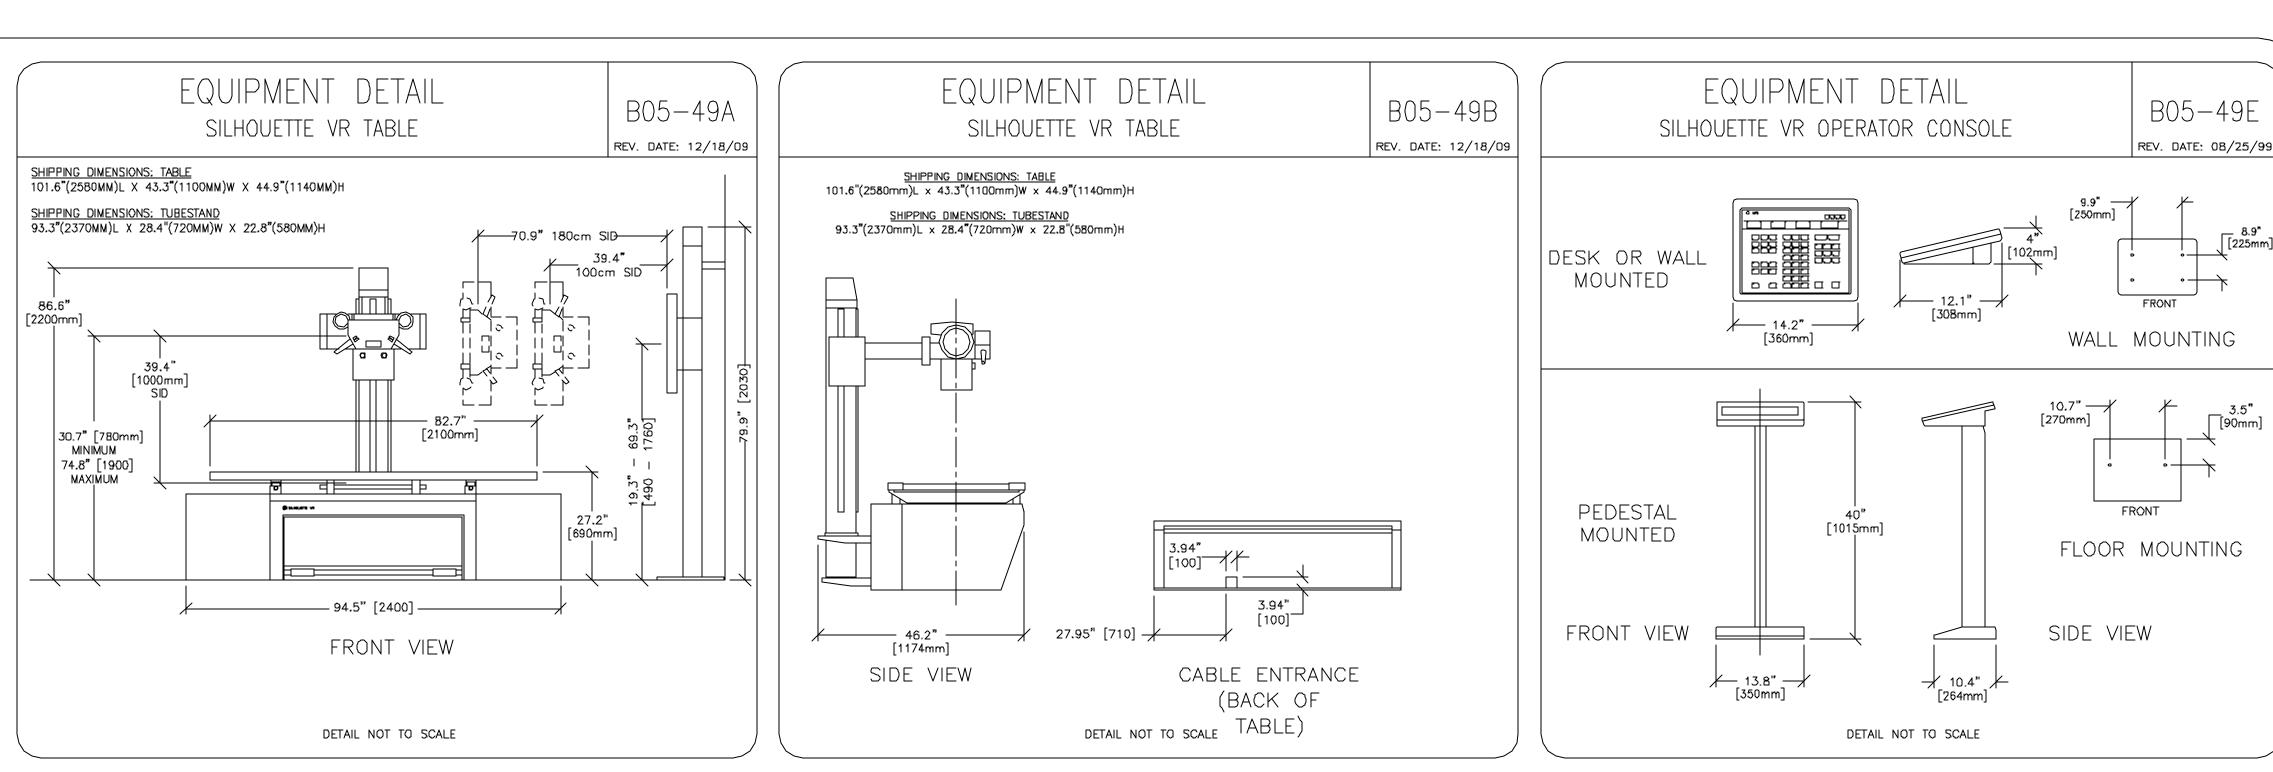

ELECTRICAL SPECIFICATIONS (Maximum wiring run lengths, interconnect diagram, system power specifications)

ELECTRICAL DETAILS

EQUIPMENT DETAILS

These equipment installation drawings indicate the placement and interconnection of the listed equipment components. These drawings are not construction or site preparation drawings. Customer remains ultimately responsible for preparing the site to accommodate the installation and operation of such equipment in compliance with GE Healthcare's written specifications and all applicable federal, state, and/or local requirements.