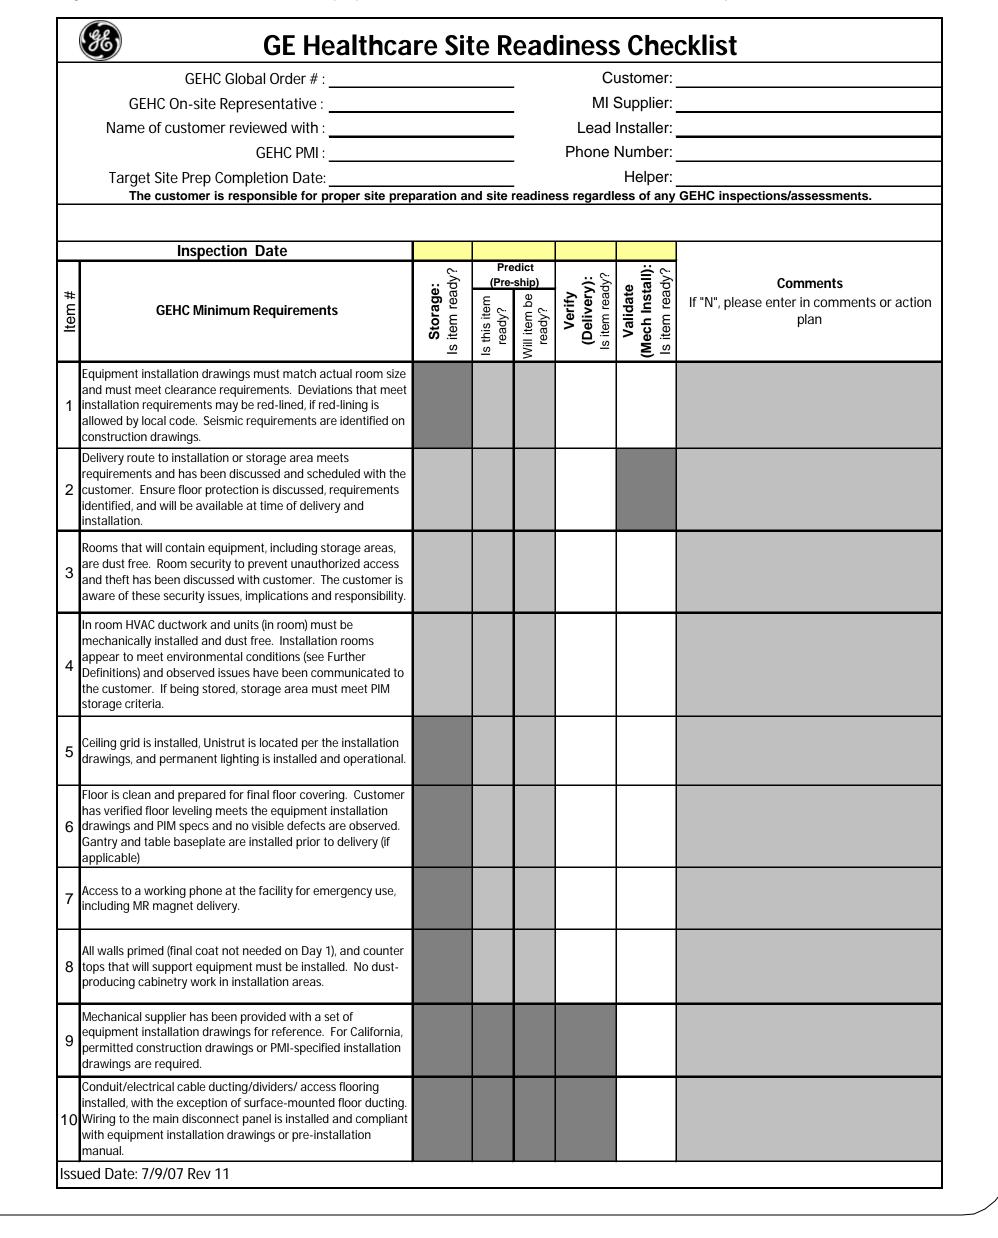

## Customer Site Readiness Requirements

- Any deviation from these drawings must be communicated in writing to and reviewed by your local GE Healthcare Installation Project Manager prior to making changes.
- Make arrangements for any rigging, special handling, or facility modifications that must be made to deliver the equipment to the installation site. If desired, your local GE Healthcare Installation Project Manager can supply a reference list of rigging contractors.
- New construction requires the following; 1. Secure area for equipment, 2. Power for drills and other test equipment, 3. Capability for image analysis, 4. Restrooms.
- Provide for refuse removal and disposal (e.g. crates, cartons, packing)
- Contact a radiation physicist or consultant to specify radiation containment requirements.

## GE Equipment Delivery Requirements

The items on the GE Healthcare Site Readiness Checklist are REQUIRED to facilitate equipment delivery to the installation site. Equipment will not be delivered if these requirements are not satisfied.