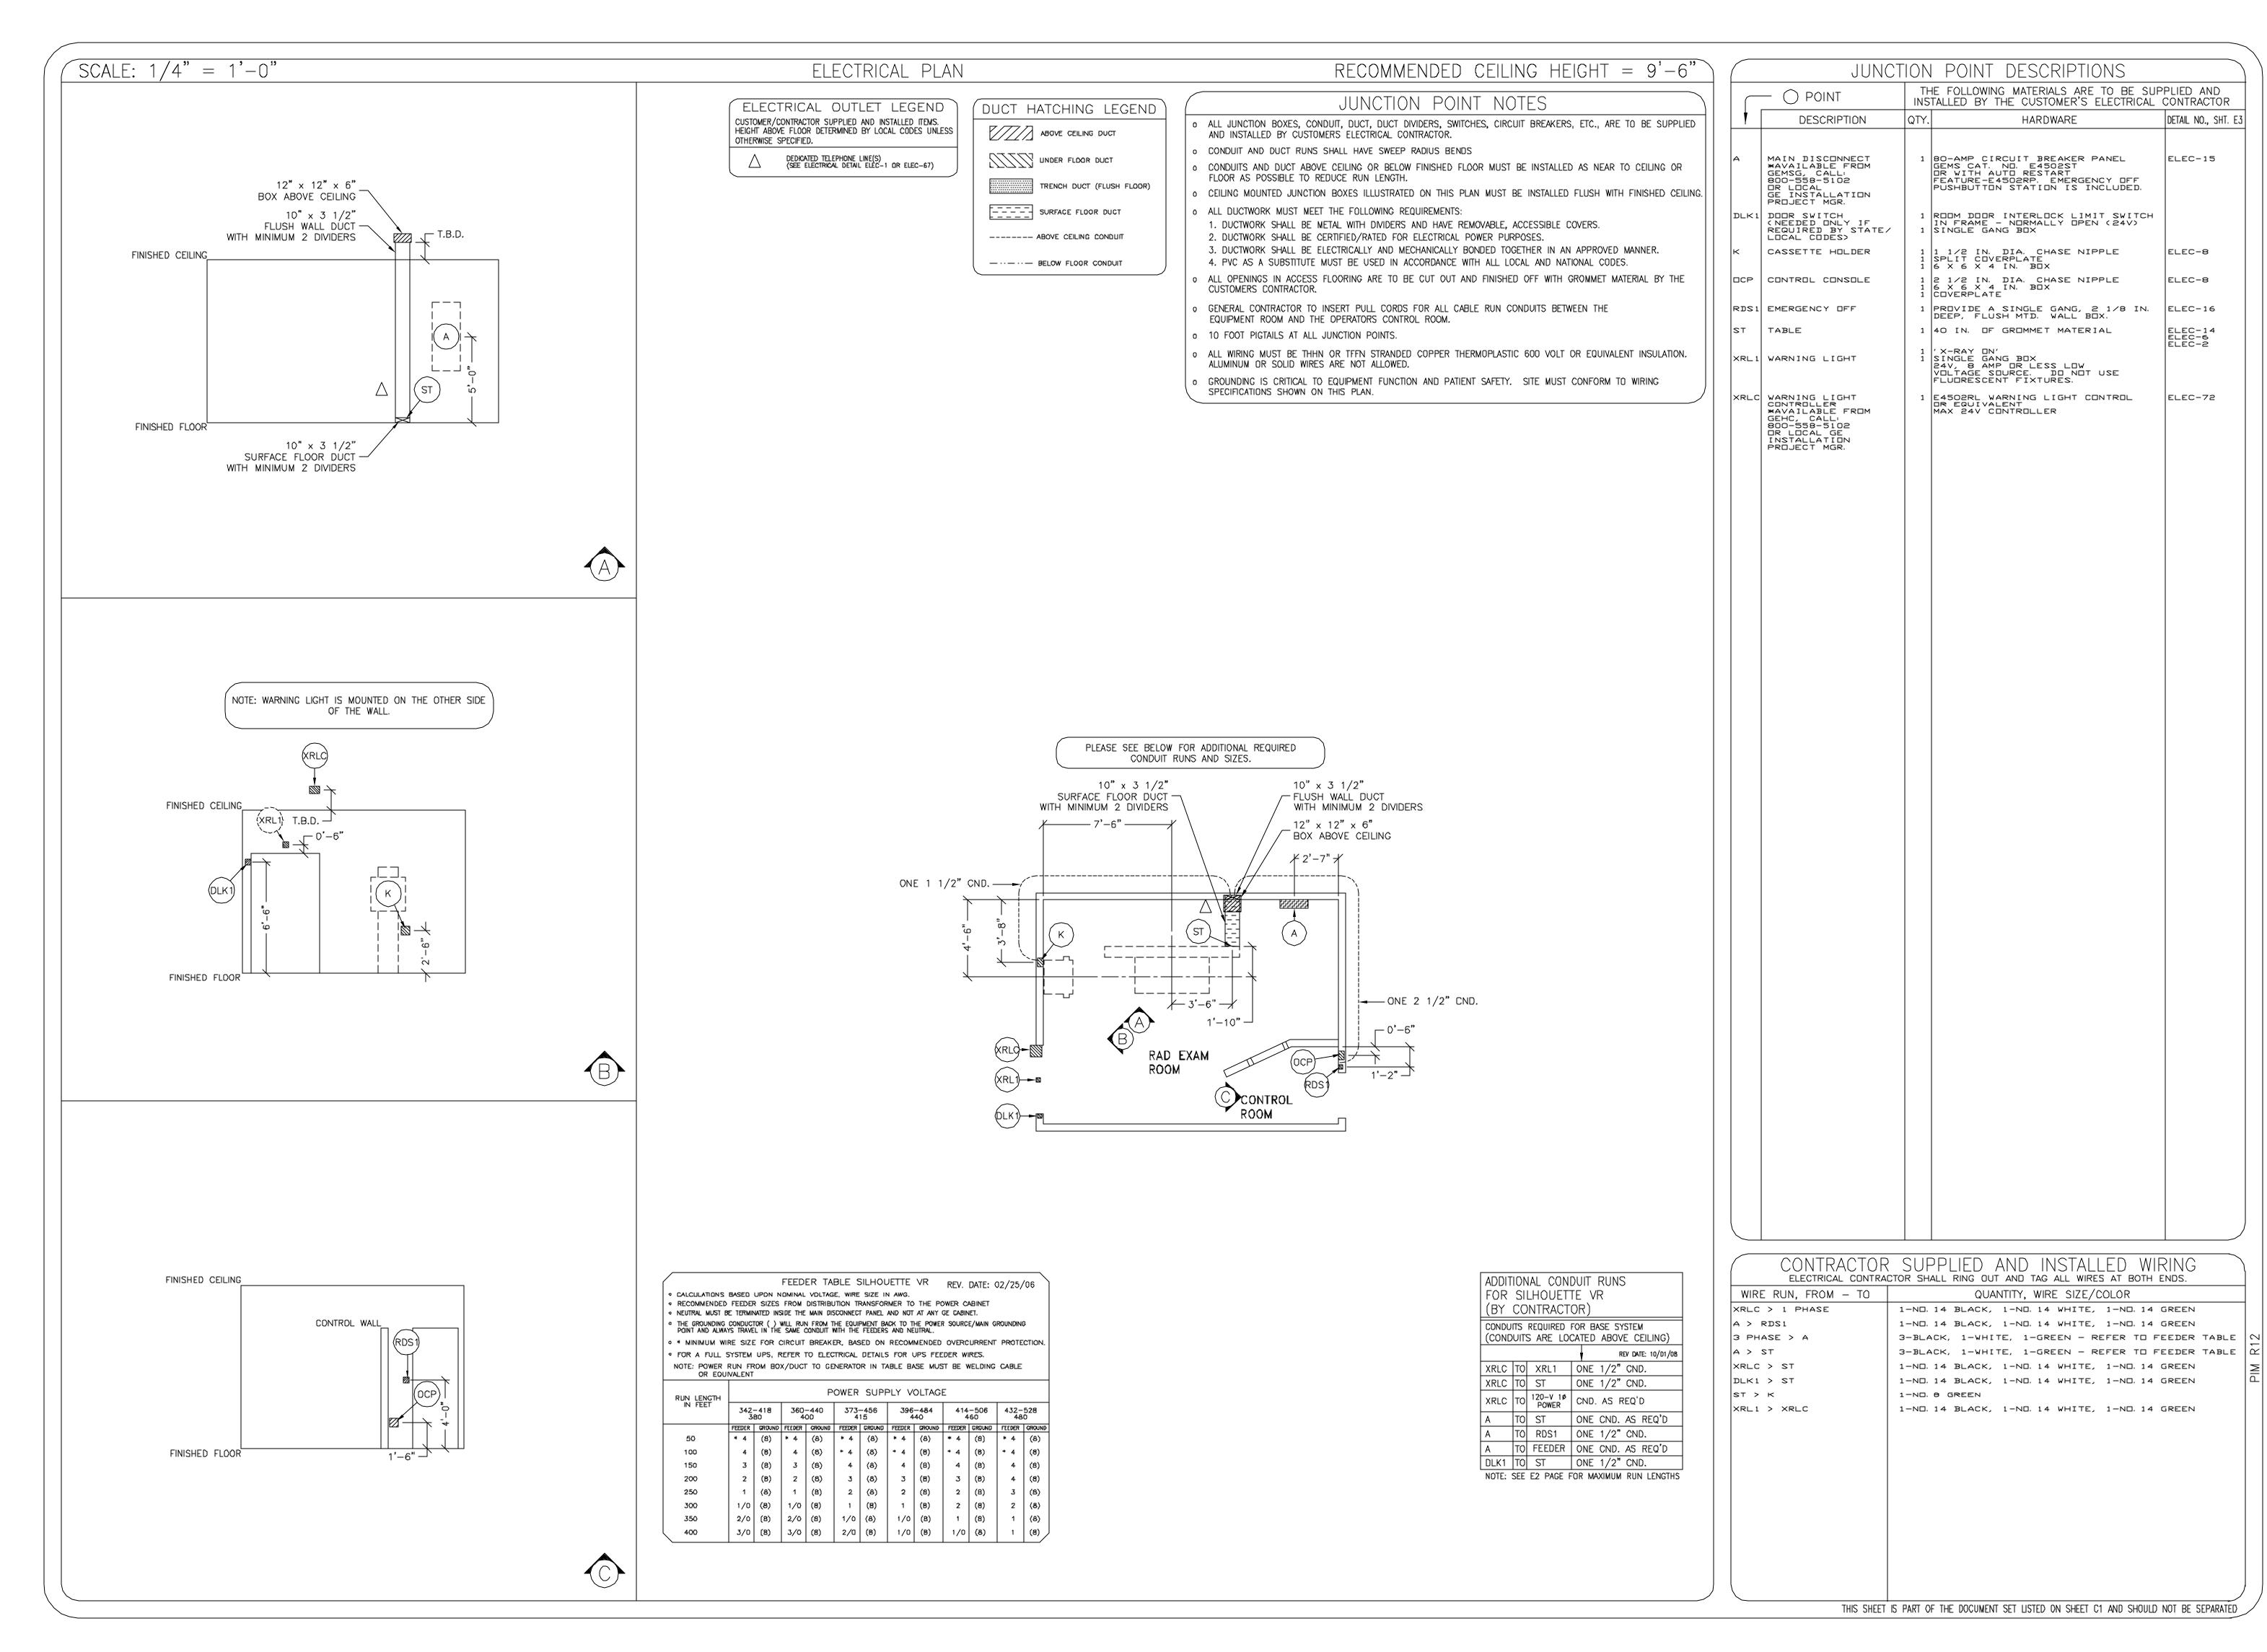

STRUCTURAL LAYOUT (Structural support/mounting locations for floor/wall/ceiling, wall support elevations)

STRUCTURAL DETAILS

(Floor and Ceiling loading information)

ELECTRICAL LAYOUT (Contractor supplied wiring, interconnect methods, junction point locations and descriptions)

ELECTRICAL SPECIFICATIONS (Maximum wiring run lengths, interconnect diagram, system power specifications)

ELECTRICAL DETAILS

EQUIPMENT DETAILS

These equipment installation drawings indicate the placement and interconnection of the listed equipment components. These drawings are not construction or site preparation drawings. Customer remains ultimately responsible for preparing the site to accommodate the installation and operation of such equipment in compliance with GE Healthcare's written specifications and all applicable federal, state, and/or local requirements.