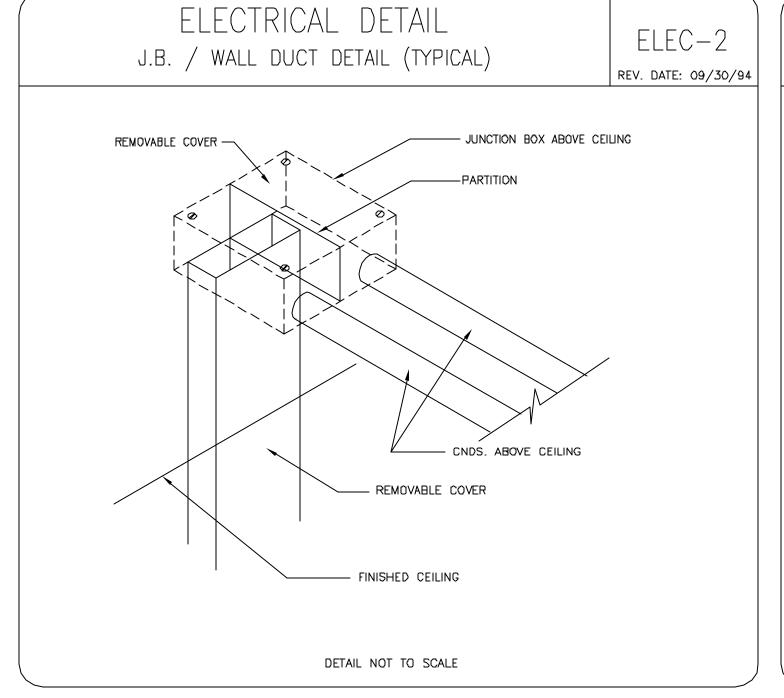

ELECTRICAL SPECIFICATIONS (Maximum wiring run lengths, interconnect diagram, system power specifications)

ELECTRICAL DETAILS

EQUIPMENT DETAILS

These equipment installation drawings indicate the placement and interconnection of the listed equipment components. These drawings are not construction or site preparation drawings. Customer remains ultimately responsible for preparing the site to accommodate the installation and operation of such equipment in compliance with GE Healthcare's written specifications and all applicable federal, state, and/or local requirements.