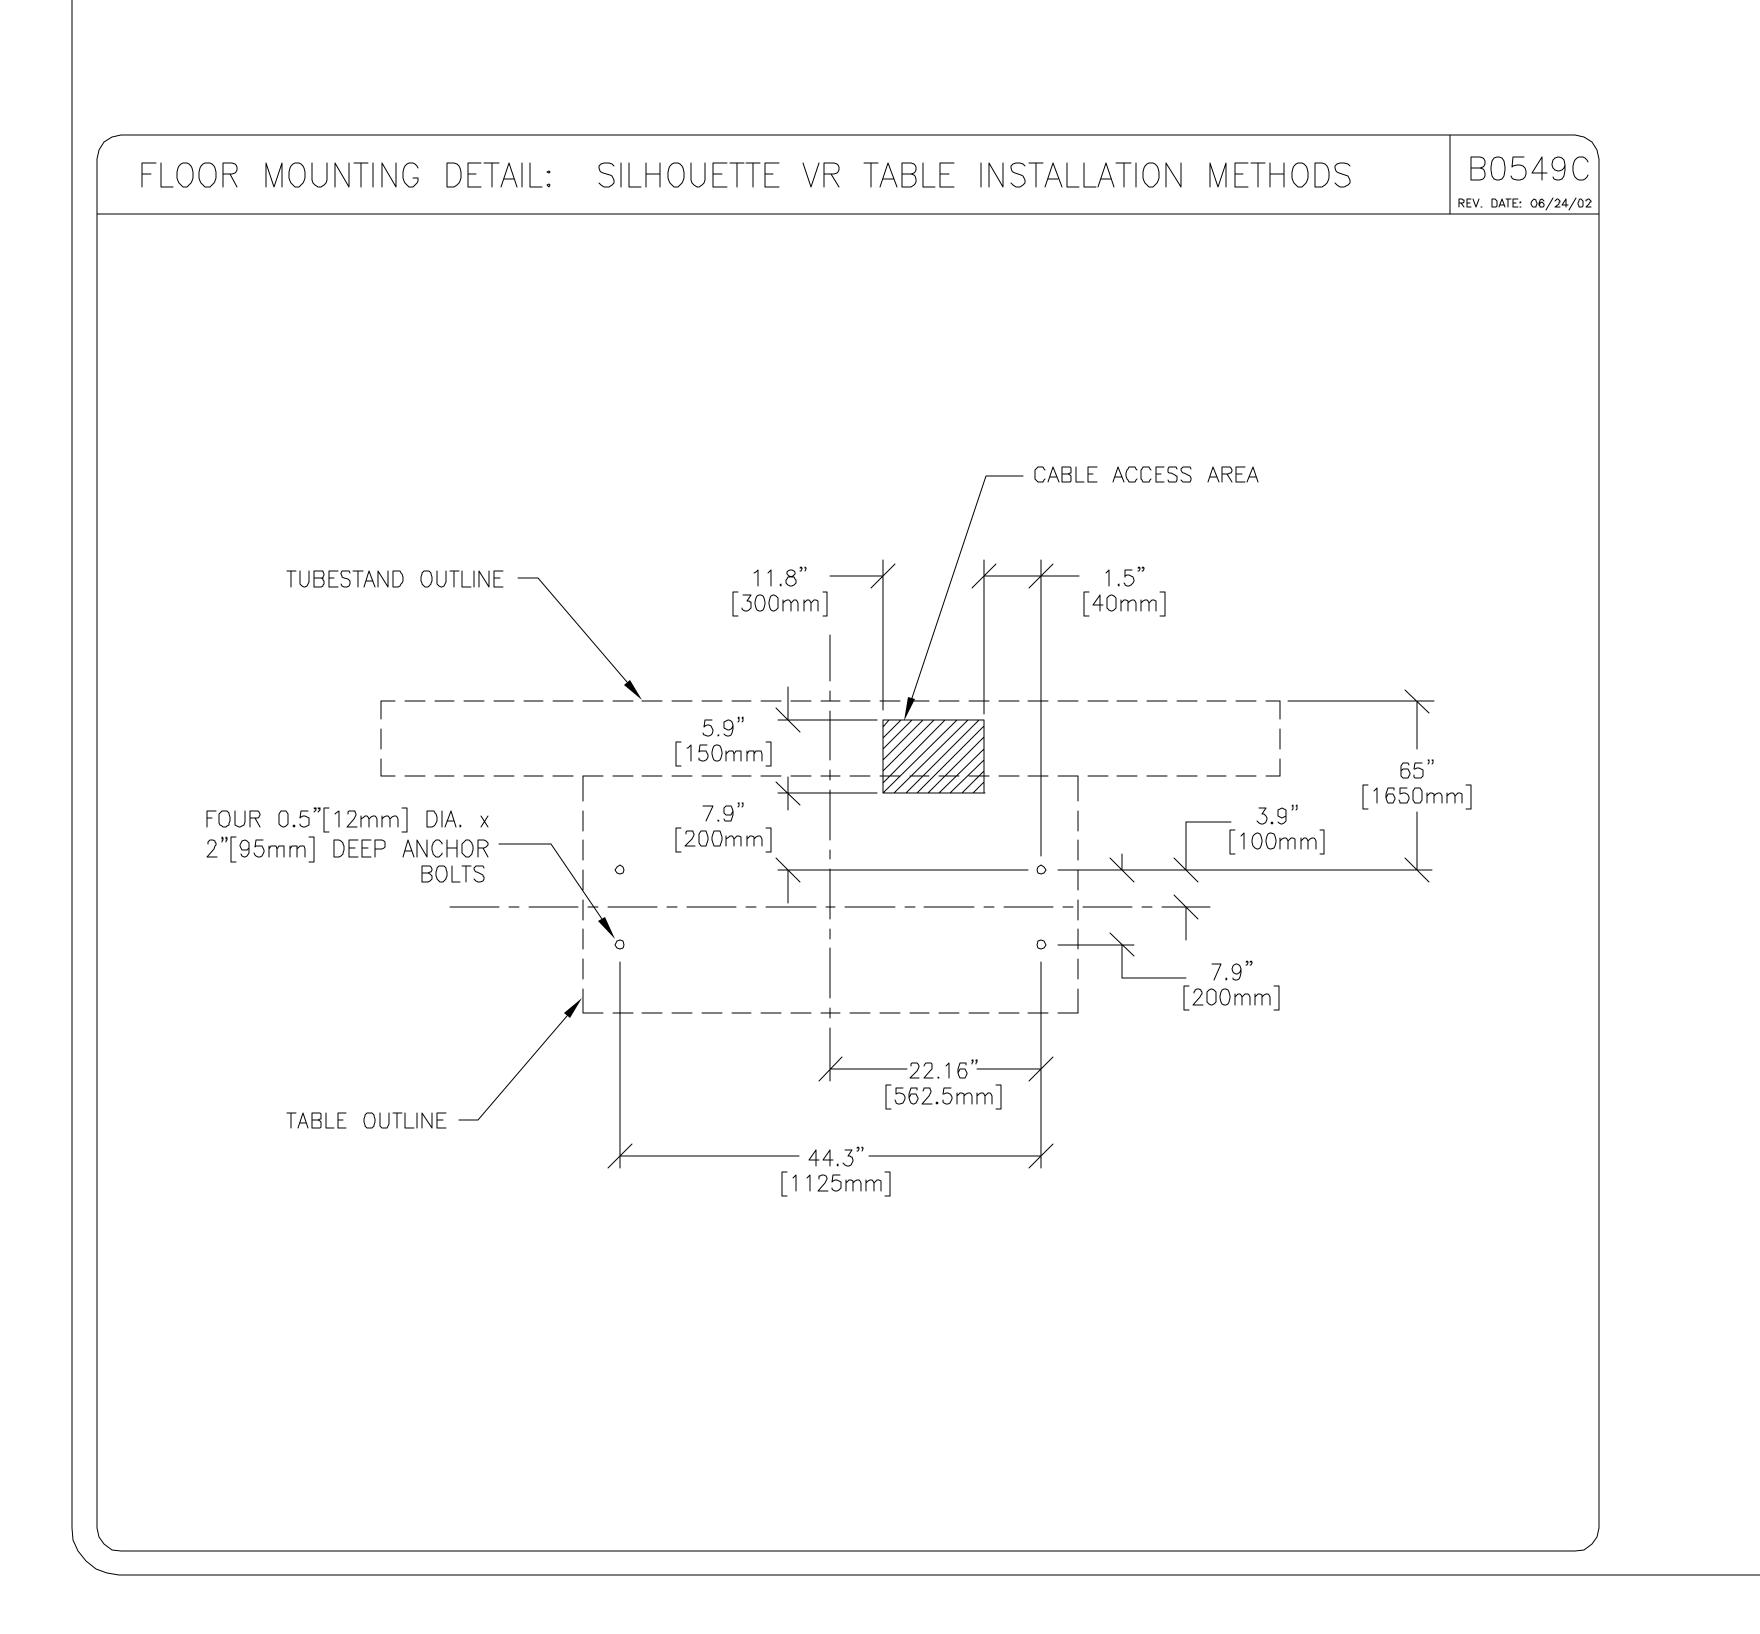

STRUCTURAL LAYOUT (Structural support/mounting locations for floor/wall/ceiling, wall support elevations)

STRUCTURAL DETAILS

(Floor and Ceiling loading information)

ELECTRICAL LAYOUT (Contractor supplied wiring, interconnect methods, junction point locations and descriptions)