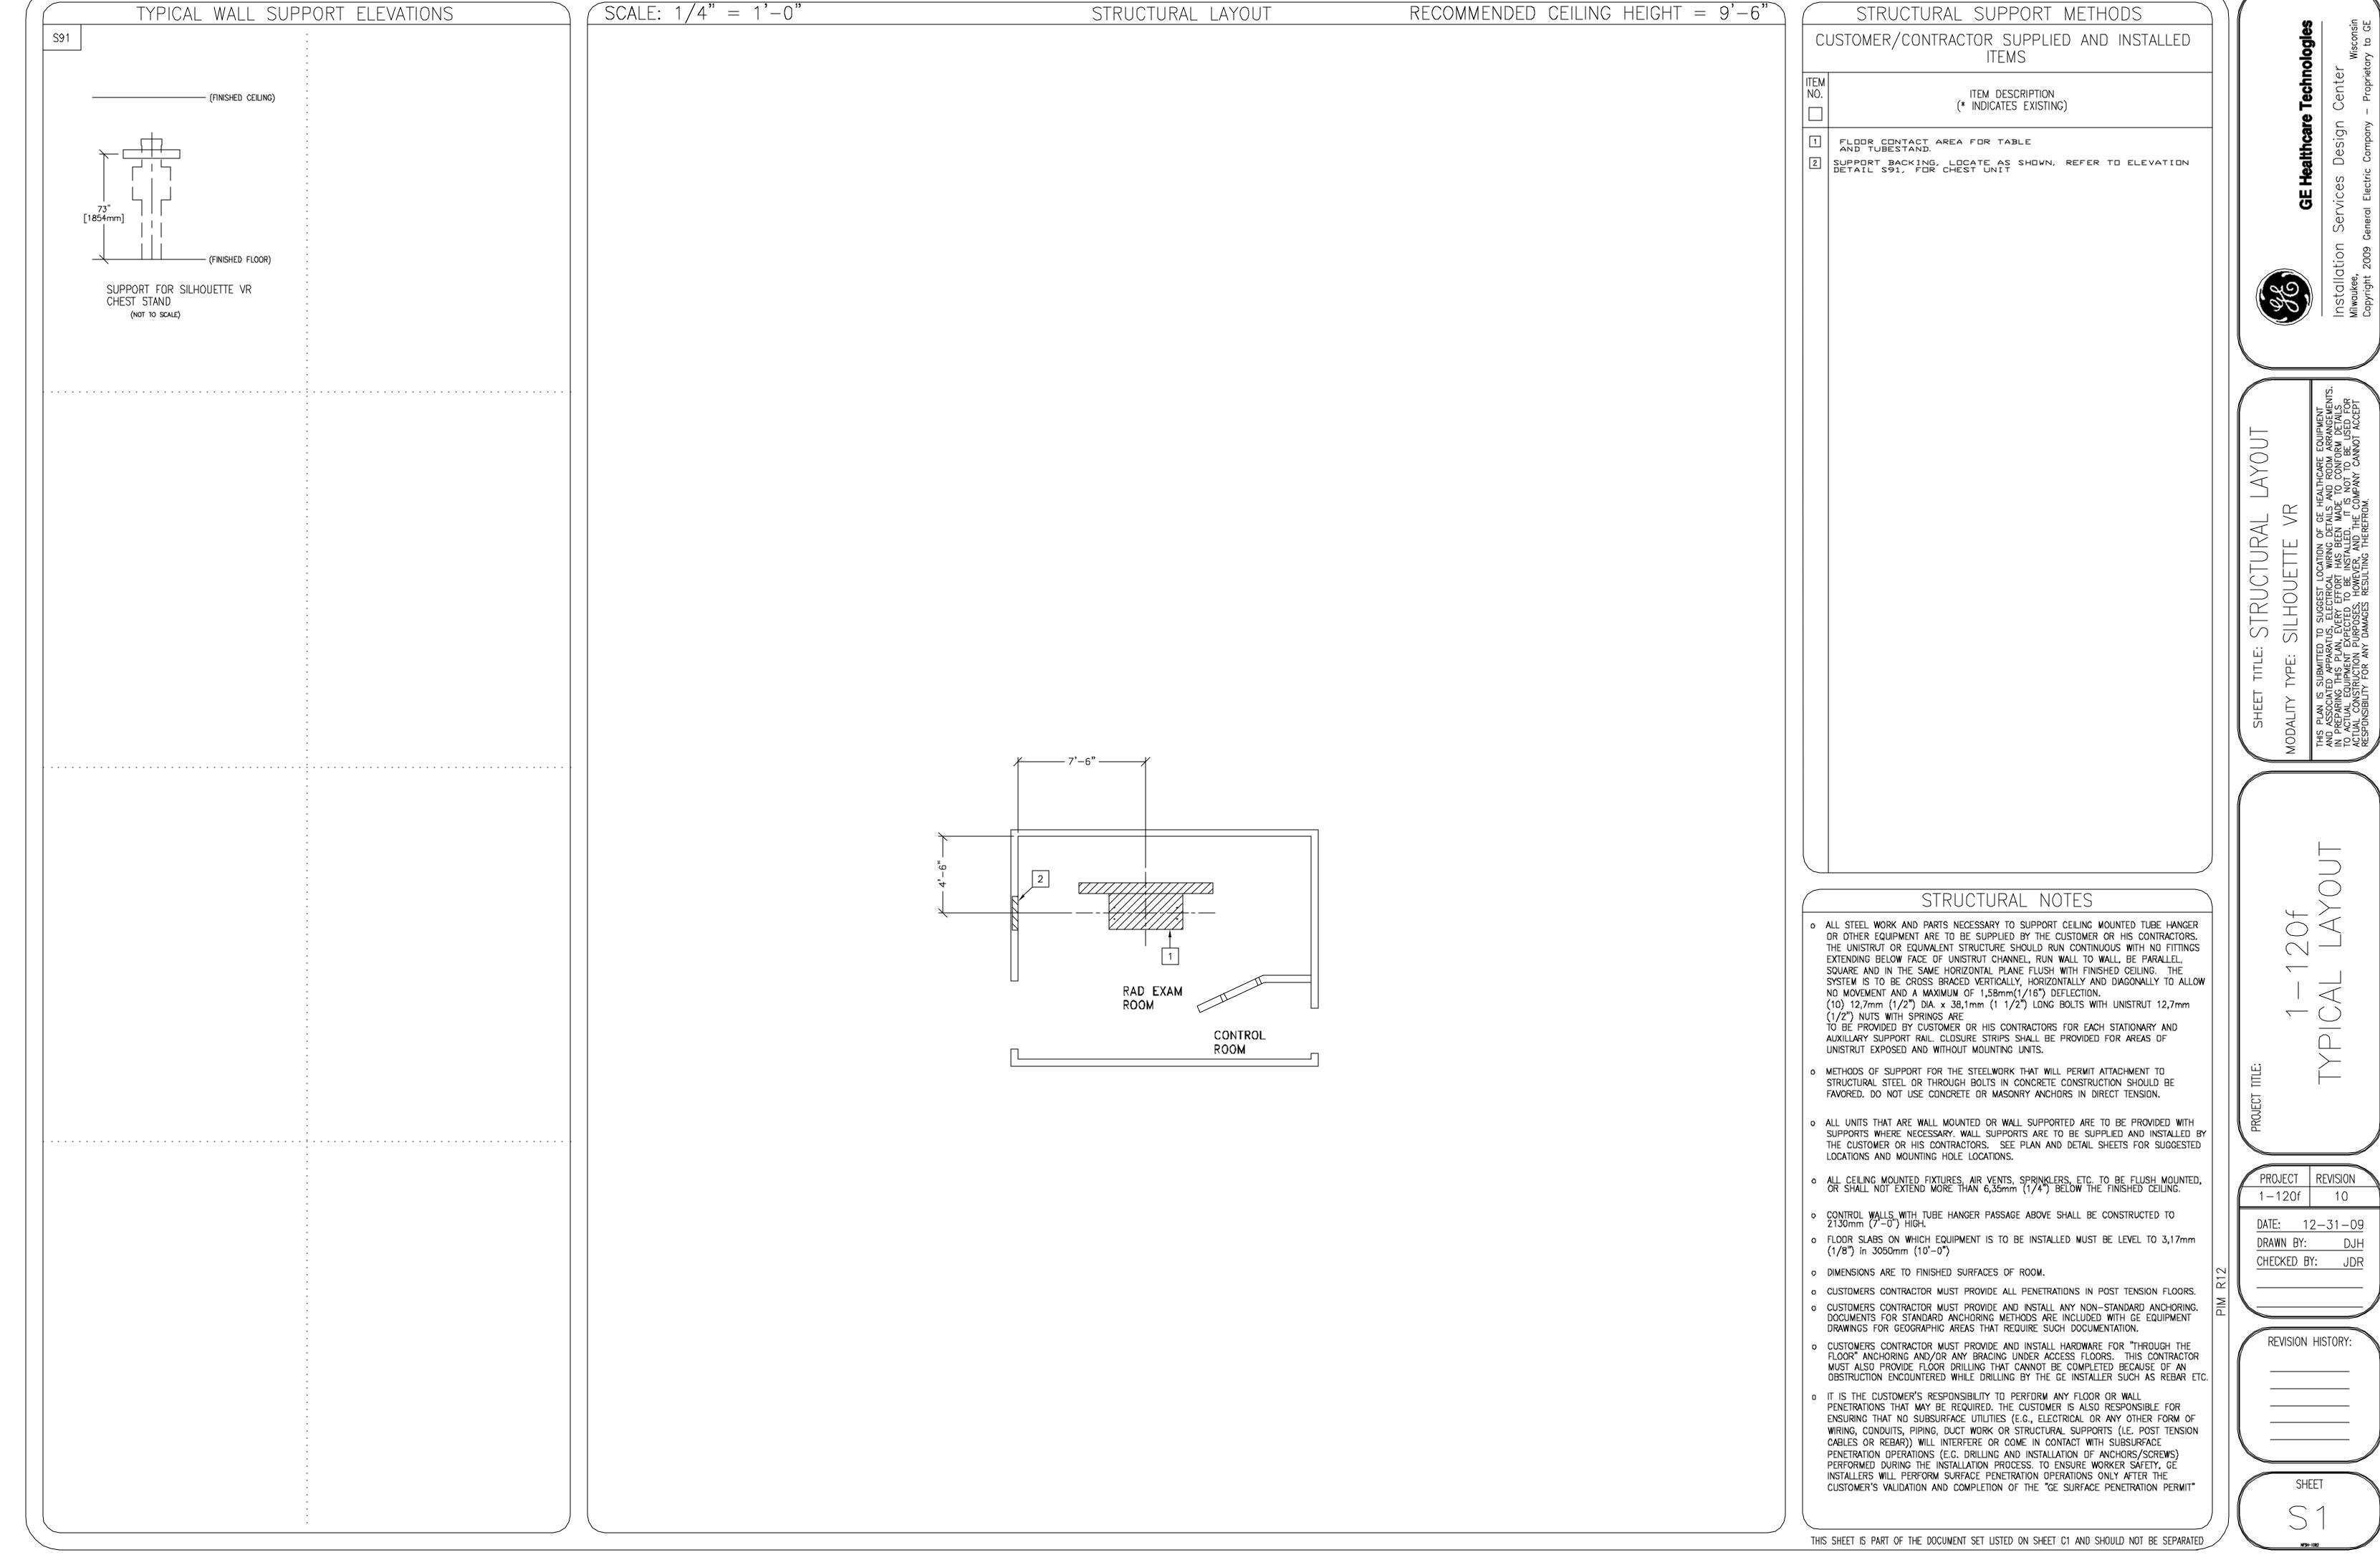

STRUCTURAL LAYOUT (Structural support/mounting locations for floor/wall/ceiling, wall support elevations)

STRUCTURAL DETAILS

(Floor and Ceiling loading information)

ELECTRICAL LAYOUT (Contractor supplied wiring, interconnect methods, junction point locations and descriptions)