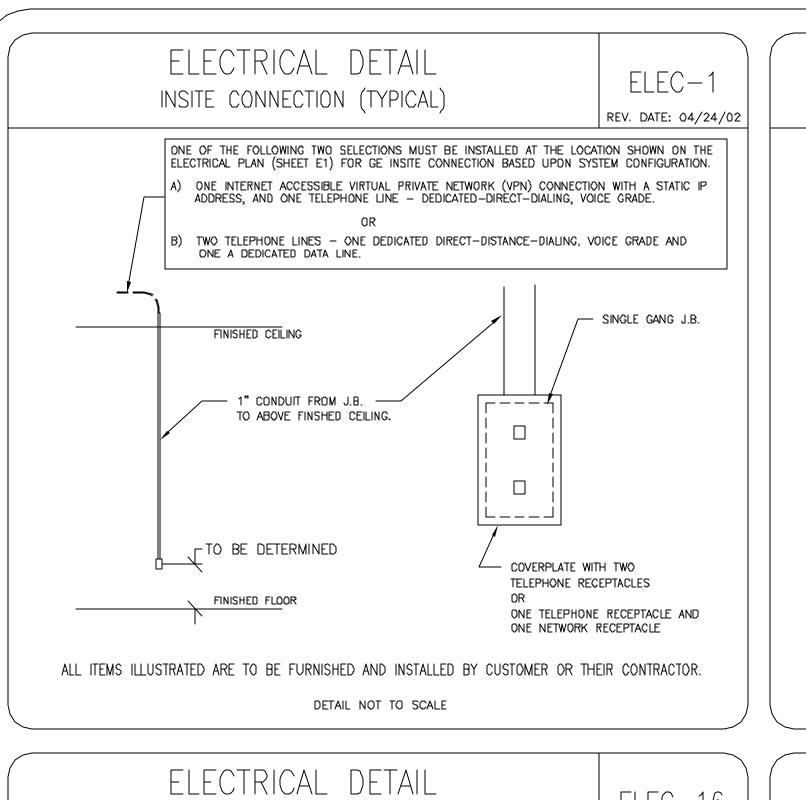

Preinstallation documents for GE Healthcare products can be accessed on the web at:

www.gehealthcare.com/siteplanning