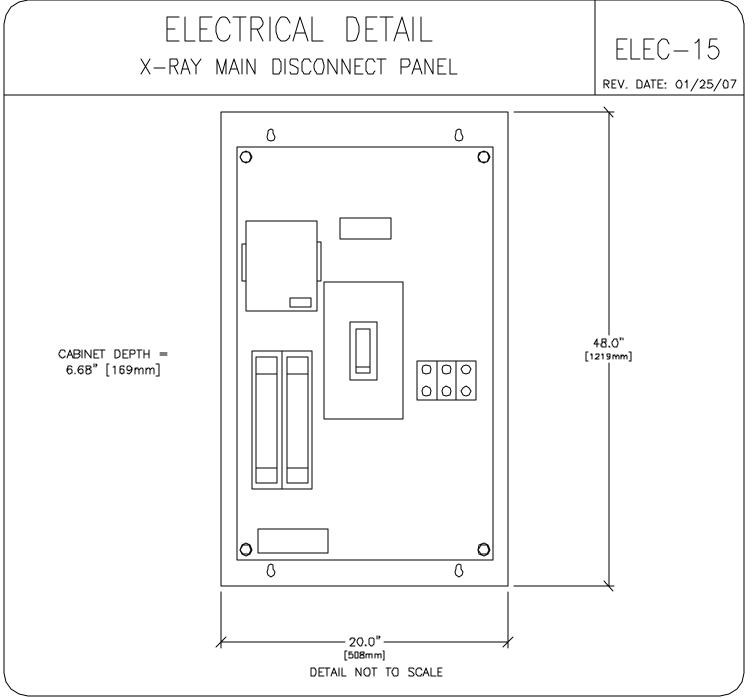

ELECTRICAL SPECIFICATIONS (Maximum wiring run lengths, interconnect diagram, system power specifications)

ELECTRICAL DETAILS

EQUIPMENT DETAILS

These equipment installation drawings indicate the placement and interconnection of the listed equipment components. These drawings are not construction or site preparation drawings. Customer remains ultimately responsible for preparing the site to accommodate the installation and operation of such equipment in compliance with GE Healthcare's written specifications and all applicable federal, state, and/or local requirements.