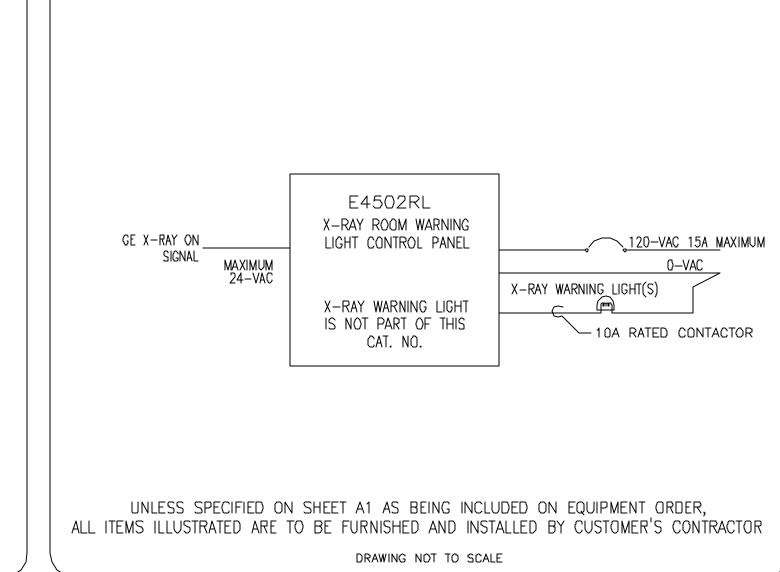

ELECTRICAL SPECIFICATIONS (Maximum wiring run lengths, interconnect diagram, system power specifications)

ELECTRICAL DETAILS

EQUIPMENT DETAILS

These equipment installation drawings indicate the placement and interconnection of the listed equipment components. These drawings are not construction or site preparation drawings. Customer remains ultimately responsible for preparing the site to accommodate the installation and operation of such equipment in compliance with GE Healthcare's written specifications and all applicable federal, state, and/or local requirements.