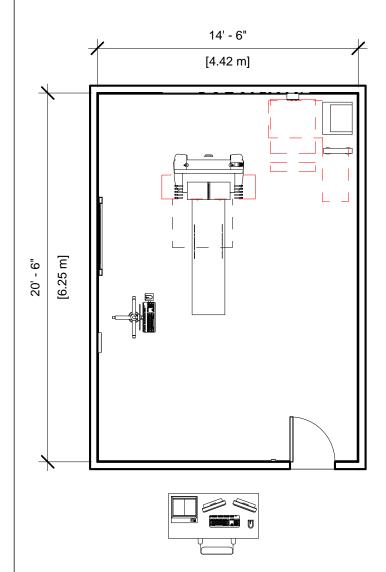

## **VENTRI (ADVANCED) - PLAN & SCHEDULE**

| Project number | 7-86       |                     |
|----------------|------------|---------------------|
| Date           | 19.JULY.17 | A-2                 |
| Drawn by       | GENPACT    |                     |
| Checked by     |            | Scale 3/16" = 1'-0" |
|                |            |                     |

| Specialty Equipment Schedule                                                                                                                                                                                                                                                                                                                                                                           |              |      |  |  |
|--------------------------------------------------------------------------------------------------------------------------------------------------------------------------------------------------------------------------------------------------------------------------------------------------------------------------------------------------------------------------------------------------------|--------------|------|--|--|
| Description                                                                                                                                                                                                                                                                                                                                                                                            | Weight (lbs) | BTU  |  |  |
|                                                                                                                                                                                                                                                                                                                                                                                                        |              |      |  |  |
| XELERIS WORKSTATION                                                                                                                                                                                                                                                                                                                                                                                    | 55           | 255  |  |  |
| TABLE                                                                                                                                                                                                                                                                                                                                                                                                  | 0            | 0    |  |  |
| COLOR PRINTER                                                                                                                                                                                                                                                                                                                                                                                          | 0            | 1054 |  |  |
| EXAM ROOM                                                                                                                                                                                                                                                                                                                                                                                              |              |      |  |  |
| UPS SYSTEM                                                                                                                                                                                                                                                                                                                                                                                             | 33           | 4436 |  |  |
| VENTRI GANTRY                                                                                                                                                                                                                                                                                                                                                                                          | 1432         | 2904 |  |  |
| COLLIMATOR CABINET                                                                                                                                                                                                                                                                                                                                                                                     | 88           | 0    |  |  |
| MAIN DISCONNECT, REFERENCE JUNCTION POINT 'A' ON SHEET E1 FOR DETAILED DESCRIPTION. MAIN DISCONNECT, REFERENCE JUNCTION POINT 'A' ON SHEET E1 FOR DETAILED DESCRIPTION. MAIN DISCONNECT, REFERENCE JUNCTION POINT 'A' ON SHEET E1 FOR DETAILED DESCRIPTION. MAIN DISCONNECT, REFERENCE JUNCTION POINT 'A' ON SHEET E1 FOR DETAILED DESCRIPTION. MAIN DISCONNECT, REFERENCE MAIN DISSCONNECT, REFERENCE | 0            | 0    |  |  |
| VENTRI TABLE (ADVANCED TABLE)                                                                                                                                                                                                                                                                                                                                                                          | 705          | 2047 |  |  |
| INTEGRATED POWER SUPPLY                                                                                                                                                                                                                                                                                                                                                                                | 171          | 341  |  |  |
| OPERAORS CONSOLE                                                                                                                                                                                                                                                                                                                                                                                       |              |      |  |  |