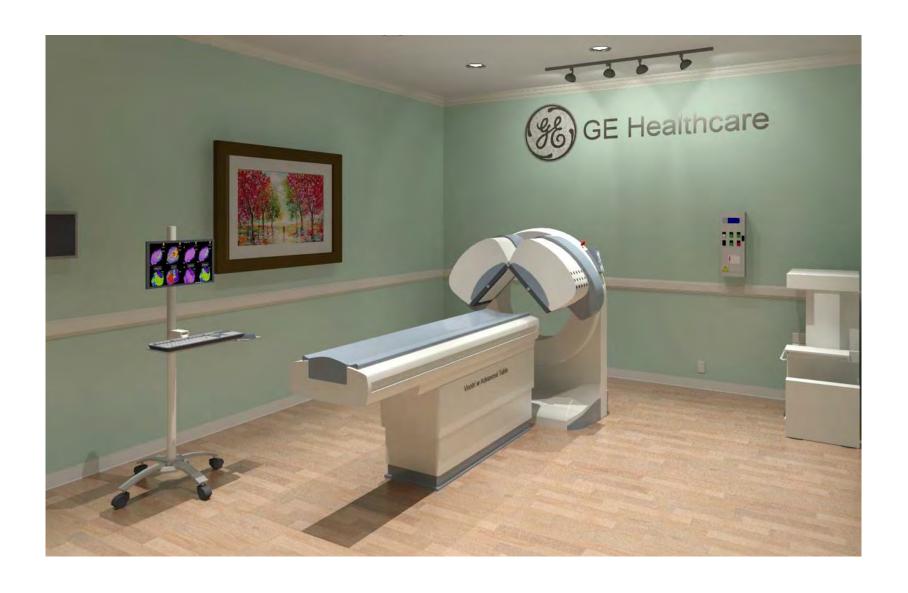

## **VENTRI (ADVANCED) - RENDERING**

| Project number | 7-86       |                   |
|----------------|------------|-------------------|
| Date           | 19.JULY.17 | A-1               |
| Drawn by       | GENPACT    |                   |
| Checked by     |            | Scale 12" = 1'-0" |
|                |            |                   |