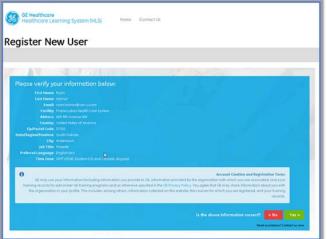

#### 3) Register:

6. First-time users will need to complete the registration form\* and click Continue, then confirm your information. Use the facility field to search for your location by name or address. If you cannot locate your facility, check the 'Facility Not Listed' box and enter your facility's name and address in the fields provided.