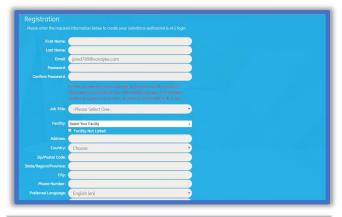

#### 3) Register:

6. First-time users will need to complete the registration form\* and click Continue, then confirm your information. Use the facility field to search for your location by name or address. If you cannot locate your facility, check the 'Facility Not Listed' box and enter your facility's name and address in the fields provided.

If at this stage you are directed to the login page, it indicates that you are a returning user of GE Online Training. Please login with your email address and password. If you cannot remember your previously used password, please select the Forgotten Password link.

\*passwords must be 8 characters long and contain all four of the following, lowercase, uppercase, numeric and a special character (\$, #, ! etc.)