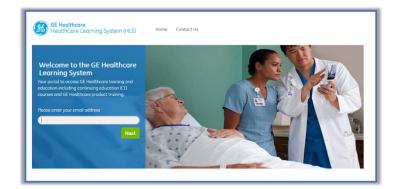

#### 2) Redeem Code:

- 2. Click on Redeem Code
- 3. Enter your e-mail address
- 4. Enter the Redemption Code: GEHC-CS600
- 5. Click Continue