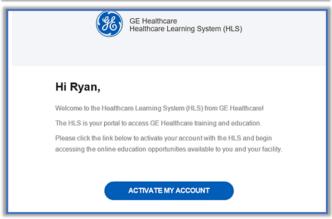

#### 4) Check E-Mail:

- 7. You should have received a separate e-mail from: gehc.logondonotreply@ge.com
- 8. Click the link in this e-mail to activate your account