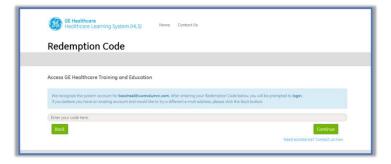

#### 2) Redeem Code:

- 2. Click on Redeem Code
- 3. Enter your e-mail address
- 4. Enter the Redemption Code: GEHC-CS600
- 5. Click Continue