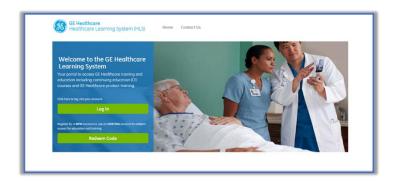

### Welcome to the Healthcare Learning System!

Please follow the steps below to access your online training modules.

Access Instructions – follow the below 6 simple steps!

#### 1) Go to:

1. Go to: hls.gehealthcare.com

OR SCAN QR CODE to go to the Healthcare Learning System