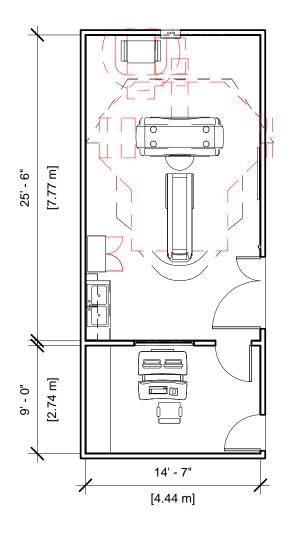

## **DISCOVERY CT750 HD PLAN & SCHEDULE**

| Project number | 6-68      | A-2                |  |
|----------------|-----------|--------------------|--|
| Date           | 19.JAN.17 |                    |  |
| Drawn by       | GENPACT   |                    |  |
| Checked by     |           | Scale 1/8" = 1'-0" |  |
|                |           |                    |  |

| Specialty Equipment Schedule |              |       |  |  |
|------------------------------|--------------|-------|--|--|
| Description                  | Weight (lbs) | BTU   |  |  |
| CONTROL ROOM                 |              |       |  |  |
| OPERATORS CONSOLE            | 568          | 6000  |  |  |
| EXAM ROOM                    |              |       |  |  |
| MAIN DISCONNECT              | 125          | 0     |  |  |
| LIGHTSPEED GANTRY            | 5350         | 35007 |  |  |
| STORAGE CABINET              | 99           | 0     |  |  |
| POWER DISTRIBUTION UNIT      | 798          | 0     |  |  |
| CT TABLE                     | 881          | 0     |  |  |