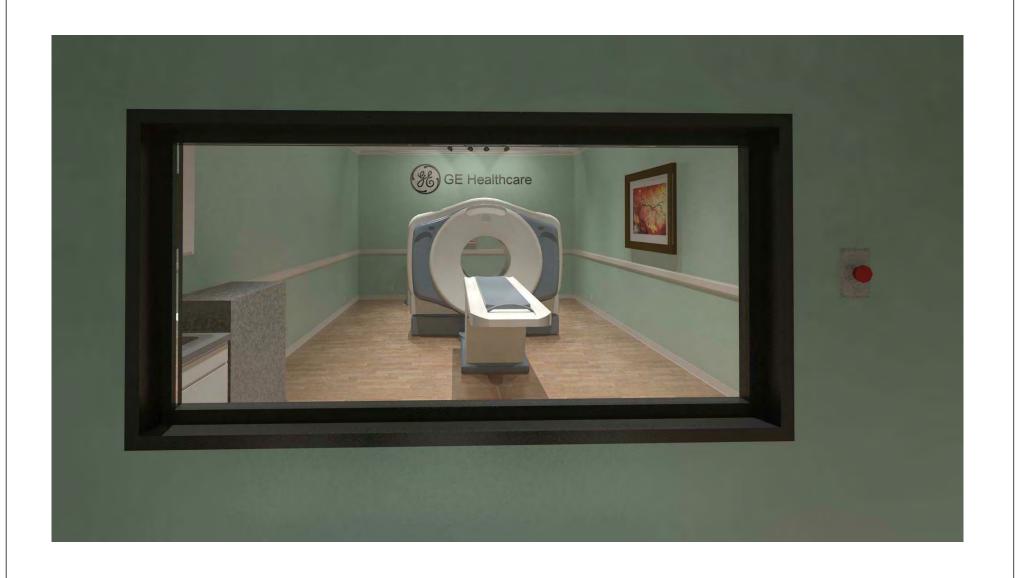

## **DISCOVERY CT750 HD - RENDERING**

| Project number | 6-68      |       |             |
|----------------|-----------|-------|-------------|
| Date           | 19.JAN.17 | A-1   |             |
| Drawn by       | GENPACT   | ,     | _           |
| Checked by     |           | Scale | 12" = 1'-0" |
|                |           |       |             |