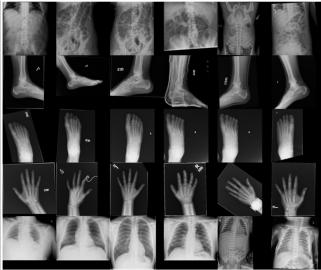

## **Helix 2.0 improves consistency**

Helix 2.0 uses Artificial Intelligence to deliver enhancements in image presentation consistency, in particular for challenging images.

Without Helix 2.0

With Helix 2.0