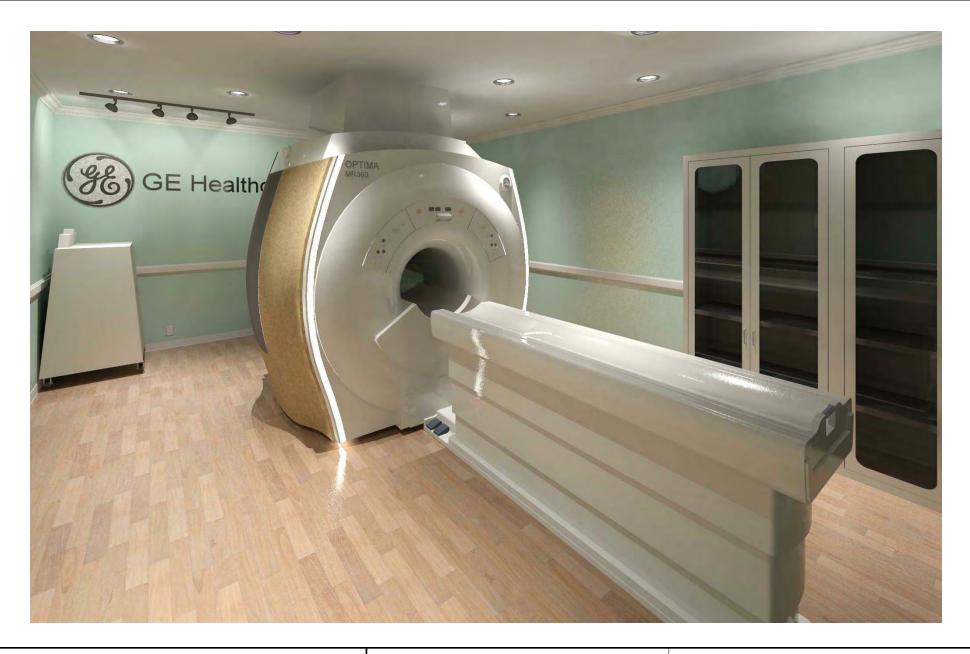

Hold the Left Click for Rotating around
Use the Scroll for Zooming in and out
Hold Left click + Ctrl Key to change perspective

Optima MR360 - Brivo MR355