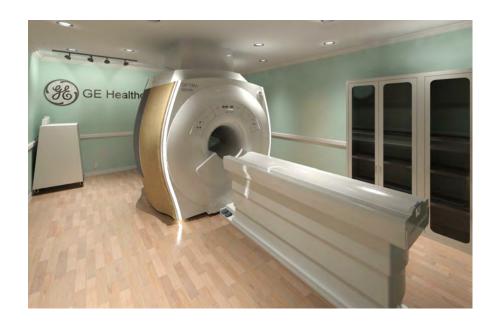

Hold the Left Click for Rotating around
Use the Scroll for Zooming in and out
Hold Left click + Ctrl Key to change perspective

Optima MR360 - Brivo MR355