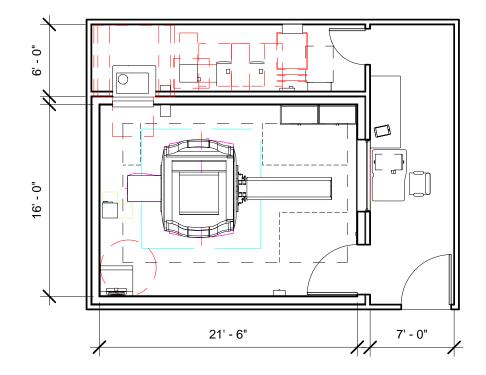

## Signa Creator/Explorer - PLAN

| Project number | 8-254     |                    |
|----------------|-----------|--------------------|
| Date           | 23.FEB.17 | A-2                |
| Drawn by       | Genpact   |                    |
| Checked by     | -         | Scale 1/8" = 1'-0" |