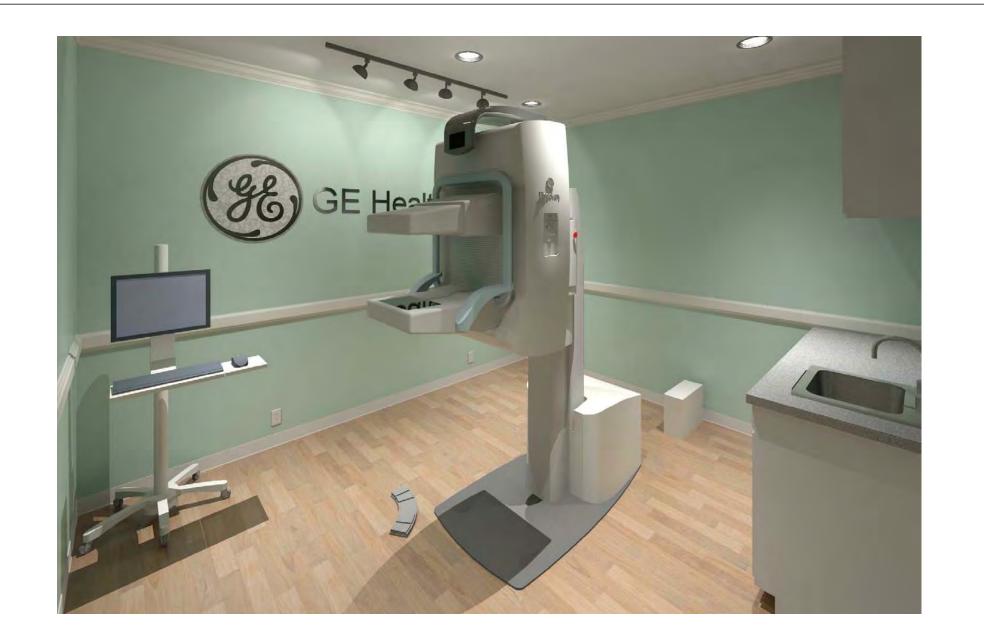

| DISCOVERY NM 750b - RENDERING |           |     |
|-------------------------------|-----------|-----|
| Project number                | 7-80      |     |
| Date                          | 19.JAN.16 | A-1 |
| Drawn by                      | Genpact   |     |
| Checked by                    | -         |     |

Hold the Left Click for Rotating around Use the Scroll for Zooming in and out

## Discovery NM 750b

**GE** Healthcare

Click for Site Planning Support